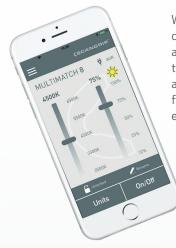

With the new BLUETOOTH lighting control app you are able to control and adjust both the light output and the colour temperatures, along with a range of other useful, wireless functions improving daily work efficiency.