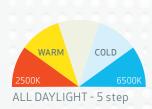

It features the ALL DAYLIGHT function, providing you with the option to choose between 5 different colour temperatures. The 5-step dimmer function makes it possible to adjust the light into five different levels depending on the job at hand.