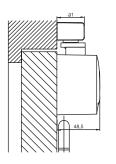

**IS65** 

# **PRODUCT:**

Door closer with sliding arm.

## **APPLICATION:**

For single action door in all common door types (right and left opening).

For doors where aesthetics is important.

# **KEY POINTS:**

Quick and easy to install, this door closer is suitable for the most types of door and it is suitable for fire resistant doors according to the European market.

2

Two valves adjust the closing speed on two separate areas.

All valves on front face for an easy adjustment.

Its new design enhances the door.

# **CERTIFICATION:**

CE marking

4 8 3 1







# TECHNICAL FEATURES:

## Force:

- 3 for doors max width 950 mm

## Opening max:

- 180°

## Valves adjustment:

- Closing speed (180°-15°)
- Latching action (15°-0°)

## Version:

- With sliding arm
- Hold open device (accessory)
- Cushioned limit stay in option

## Colour version:

- Silver
- White
- Black

## Dimension:

- 232x68x48,5 (body)