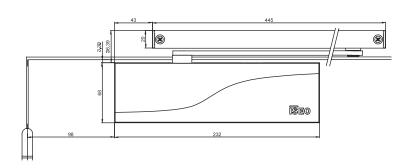

**IS65** 

# **PRODUCT:**

Door closer with sliding arm.

## **APPLICATION:**

For single action door in all common door types (right and left opening).

For doors where aesthetics is important.

# **KEY POINTS:**

Quick and easy to install, this door closer is suitable for the most types of door and it is suitable for fire resistant doors according to the European market.

2

Two valves adjust the closing speed on two separate areas.

All valves on front face for an easy adjustment.

Its new design enhances the door.

# **CERTIFICATION:**

CE marking

4 8 3 1







# TECHNICAL FEATURES:

## Force:

- 3 for doors max width 950 mm

## Opening max:

- 180°

## Valves adjustment:

- Closing speed (180°-15°)
- Latching action (15°-0°)

## Version:

- With sliding arm
- Hold open device (accessory)
- Cushioned limit stay in option

## Colour version:

- Silver
- White
- Black

## Dimension:

- 232x68x48,5 (body)