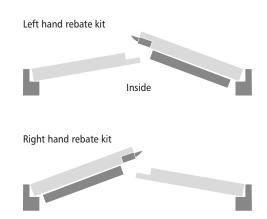

## **Mortice Actuator Accessories**

P3054 Euro profile cylinder for cylinder mortice night latch
P1803 Key blank for Euro profile cylinder
RK13 13mm rebate set for cylinder mortice night latch
RK25 25mm rebate set for cylinder mortice night latch

\* Please note that rebate kits are handed.

299

#