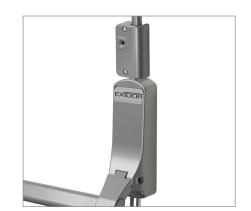

## 299 Dogging Device

For use with the Exidor panic bolt and Pullman latch ranges, a dogging device is available as an accessory (Exidor 299). The dogging device allows the bolts to be withheld in the retracted position ensuring the automatic top trip catch or Pullman latch do not engage when the door is closed.