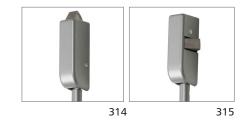

## 314 Vertical Pullman Latch Kit 315 Horizontal Pullman Latch Kit

The Exidor Pullman latch kits can be supplied for any of the Exidor panic bolt range to upgrade a unit, and are suitable for doors that are subject to a high volume of traffic, or when a higher level of security is required.

The Pullman latches are available in both vertical and horizontal versions and provide a smooth and quiet alternative to the traditional top trip catch. They are recommended for interconnecting doors as well as external doors. The level of security is increased as the latches operate independently and yet they maintain the emergency facility in that they are retracted in one action by the cross bar, push pad or touch bar when required. The Pullman latches are housed in an enclosed keep and are designed so that they can only be attacked by going through the door. However, due to the design, the latch will throw outwards rather than retract if attacked, thus increasing security.