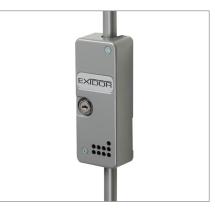

## 304 Alarm Unit

For use with the Exidor panic bolt and Pullman latch ranges, the alarm is activated when the panic device is operated or an attempt is made to remove the cover, and de-activated by a key. The unit is powered by a 9v battery.