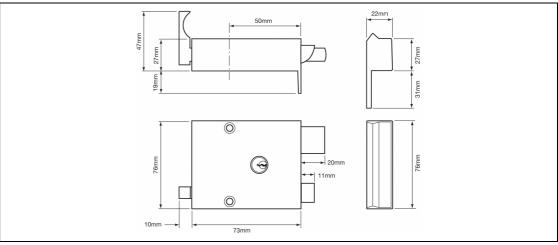

from either side
- The latch bolt is withdrawn by key outside and handle inside
- The latch bolt may be held in by rotating handle
- Backset: 50mm • Case & Keep: Zinc
- Deadbolt: Anodised Brass finish · Latch Bolt: Anodised Brass finish
- Handle: Aluminium, finished to match case and keep material
- Outside Cylinder: Brass, 5 pin tumbler mechanism
- Inside Cylinder: Brass, 2 pin tumbler mechanism
- Keying Groups: May be supplied to pass and master keyed. Supplied with 3 steel nickel plated keys as standard. Master keyed products supplied with nickel silver keys
- Key Blank Number: KB502
- Available Boxed or Visi Packed

#### • CG - Champagne Gold

- EB Enamelled Brass
- WE White Enamel
- PL Polished Brass
- SC Satin Chrome
- CH Chrome



#### Standards:



### Technical Design:

Finish: