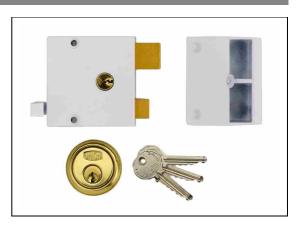

## Narrow Stile Drawback Lock

#### Specification:

- The deadbolt is double thrown, locked or unlocked by key from either side
- The latch bolt is withdrawn by key outside and handle inside
- The latch bolt may be held in by rotating handle
- Backset: 50mm • Case & Keep: Zinc
- Deadbolt: Anodised Brass finish · Latch Bolt: Anodised Brass finish
- Handle: Aluminium, finished to match case and keep material
- Outside Cylinder: Brass, 5 pin tumbler mechanism
- Inside Cylinder: Brass, 2 pin tumbler mechanism
- Keying Groups: May be supplied to pass and master keyed. Supplied with 3 steel nickel plated keys as standard. Master keyed products supplied with nickel silver keys
- Key Blank Number: KB502
- Available Boxed or Visi Packed

#### • CG - Champagne Gold

- EB Enamelled Brass
- WE White Enamel
- PL Polished Brass
- SC Satin Chrome
- CH Chrome