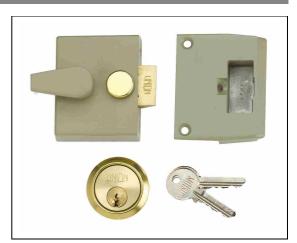

# Rim Locks - Standard Security

1027 / L1027

### **Narrow Stile Cylinder Night Latch**

#### Application:

- For timber doors from 35-60mm thick, hinged on the left or right and opening inwards only
- Concealed fixing
- Not recommended for glass panelled doors
- Also suitable for steel and composite doors
  special fixings required

#### Specification:

- The bolt is withdrawn by key outside and handle inside
- The bolt may be held in the locked or in the with-drawn position by operating the snib
- Backset: 40mmCase & Keep: Zinc
- Latch Bolt: Anodised Brass finish
- Handle: Zinc, finished to match case and keep material
- Outside Cylinder: Brass, 5 pin tumbler mechanism
- Inside Cylinder: n/a
- Keying Groups: May be supplied to pass, differ & master keyed. Supplied with 2 steel nickel plated keys as standard
- To pass products order JP1X1 cylinder separately
- Master keyed products supplied with nickel silver keys - order JM1X1 cylinder separately
- Key Blank Number: KB8-NP
- Available Boxed or Visi Packed

#### Finish:

- CG Champagne Gold
- EB Enamelled Brass
- SC Satin Chrome
- WE White Enamel
- CH Chrome
- PL Polished Brass