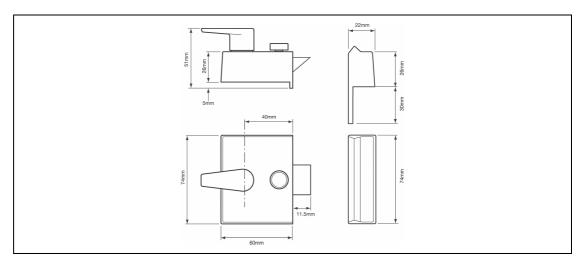

side and handle inside
- The bolt may be held in the locked or in the with-drawn position by operating the snib
- Backset: 40mmCase & Keep: Zinc
- Latch Bolt: Anodised Brass finish
- Handle: Zinc, finished to match case and keep material
- Outside Cylinder: Brass, 5 pin tumbler mechanism
- Inside Cylinder: n/a
- Keying Groups: May be supplied to pass, differ & master keyed. Supplied with 2 steel nickel plated keys as standard
- To pass products order JP1X1 cylinder separately
- Master keyed products supplied with nickel silver keys - order JM1X1 cylinder separately
- Key Blank Number: KB8-NP
- Available Boxed or Visi Packed

#### Finish:

- CG Champagne Gold
- EB Enamelled Brass
- SC Satin Chrome
- WE White Enamel
- CH Chrome
- PL Polished Brass



#### Standards:



## Technical Design: