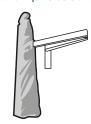

# Australia's Best Wall Mounted Umbrella

The unique Paraflex wall mount system removes the need for a heavy base and central pole, and is perfect for 'tight' areas. The flexible arms and tilting canopy allow you to create the shade where you want, independent of the sun's position. Paraflex has a modern design and is very easy to use.

# Umbrella Open



# Umbrella Closed (with protective cover)



# **Evolution Arm Length**



### **Dimensions**







2.7m Hex 3m Hex

### Standard Colours



<sup>\*</sup>Fabric colours may vary slightly from printed swatches shown above.

Canopies are made of water repellant and UV-resistant 100% Solution Dyed Olefin Canvas (2

year warranty against fading).

Premium 100% Solution Dyed Acrylic Canvas (10 year warranty against fading) also available, surcharge applies.

## Pole Mounting Options



### **Spigot Dimensions**

| A    | В    | C   | D     | E     | F    | G     | Н                    | I     |
|------|------|-----|-------|-------|------|-------|----------------------|-------|
| 40mm | 40mm | 3mm | 215mm | 170mm | 11mm | 490mm | 205mm<br>or<br>215mm | 230mm |

# Monoflex Multipole H

### Extruded Aluminium Alloy 6060, naturally anodise