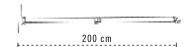

# Australia's Best Wall Mounted Umbrella

The unique Paraflex wall mount system removes the need for a heavy base and central pole, and is perfect for 'tight' areas. The flexible arms and tilting canopy allow you to create the shade where you want, independent of the sun's position. Paraflex has a modern design and is very easy to use.

# Umbrella Open



# Umbrella Closed (with protective cover)



# **Evolution Arm Length**



### **Dimensions**







2.7m Hex 3m Hex

### Standard Colours



<sup>\*</sup>Fabric colours may vary slightly from printed swatches shown above.

Canopies are made of water repellant and UV-resistant 100% Solution Dyed Olefin Canvas (2

year warranty against fading).

Premium 100% Solution Dyed Acrylic Canvas (10 year warranty against fading) also available, surcharge applies.

## Pole Mounting Options



### **Spigot Dimensions**

| A    | В    | C   | D     | E     | F    | G     | Н                    | I     |
|------|------|-----|-------|-------|------|-------|----------------------|-------|
| 40mm | 40mm | 3mm | 215mm | 170mm | 11mm | 490mm | 205mm<br>or<br>215mm | 230mm |

# Monoflex Multipole H

### Extruded Aluminium Alloy 6060, naturally anodised

| Wind Guidance*