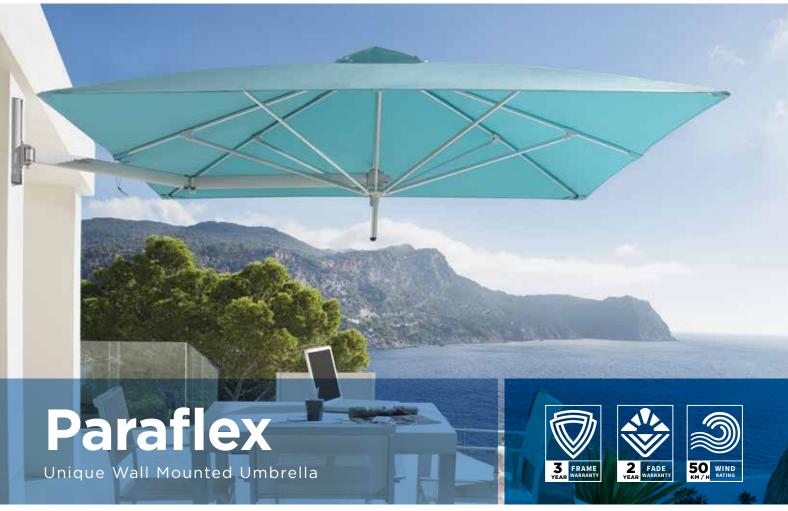

# Australia's Best Wall Mounted Umbrella

The unique Paraflex wall mount system removes the need for a heavy base and central pole, and is perfect for 'tight' areas. The flexible arms and tilting canopy allow you to create the shade where you want, independent of the sun's position. Paraflex has a modern design and is very easy to use.