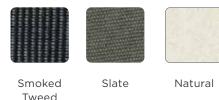

### Standard Colours

<sup>\*</sup>Fabric colours may vary slightly from printed swatches shown above.

Canopies are made of water repellant and UV-resistant 100% Solution Dyed Olefin Canvas (2

year warranty against fading).

Premium 100% Solution Dyed Acrylic Canvas (10 year warranty against fading) also available, surcharge applies.