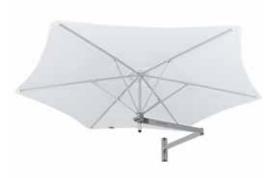

# Australia's Best Wall Mounted Umbrella

The unique Paraflex wall mount system removes the need for a heavy base and central pole, and is perfect for 'tight' areas. The flexible arms and tilting canopy allow you to create the shade where you want, independent of the sun's position. Paraflex has a modern design and is very easy to use.

# Umbrella Open