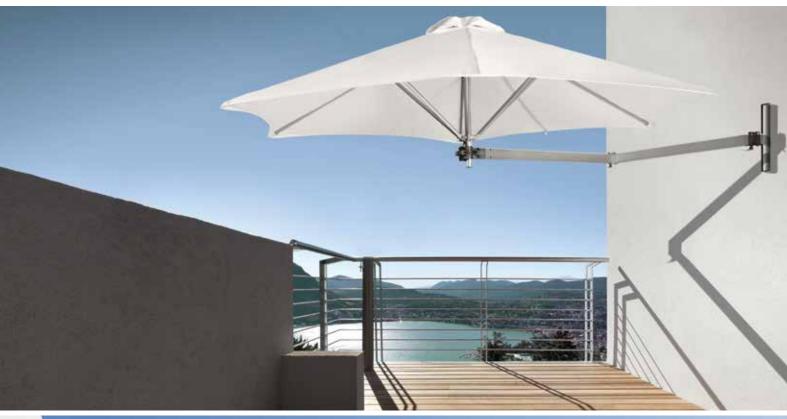

# Australia's Best Wall Mounted Umbrella

The unique Paraflex wall mount system removes the need for a heavy base and central pole, and is perfect for 'tight' areas. The flexible arms and tilting canopy allow you to create the shade where you want, independent of the sun's position. Paraflex has a modern design and is very easy to use.