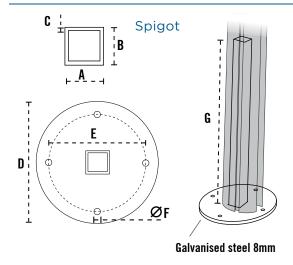

## Pole Mounting Options

### **Spigot Dimensions**

| A    | В    | C   | D     | E     | F    | G     | Н                    | I     |
|------|------|-----|-------|-------|------|-------|----------------------|-------|
| 40mm | 40mm | 3mm | 215mm | 170mm | 11mm | 490mm | 205mm<br>or<br>215mm | 230mm |