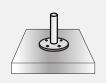

#### **Base and Installation Options**

In Ground Fitting - to be concreted into ground

Base Plate 315mm Ø - to bolt to concrete patio or wooden deck

880 Base with Aluminium Cover