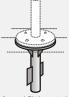

#### **Base and Installation Options**

In Ground Fitting - to be concreted into ground

Base Plate 315mm Ø - to bolt to concrete patio or wooden deck

880 Base with Aluminium Cover