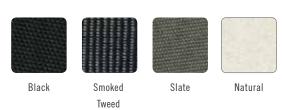

## **Standard Colours**

Canopies are made of Premium 100% Solution Dyed Acrylic Canvas with a 10 year warranty against fading.

<sup>\*</sup>Fabric colours may vary slightly from printed swatches shown above. Other colours available to order, surcharge may apply