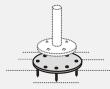

#### **Base and Installation Options**

In Ground Fitting - to be concreted into ground

Base Plate 315mm Ø - to bolt to concrete patio or wooden deck

880 Base with Aluminium Cover