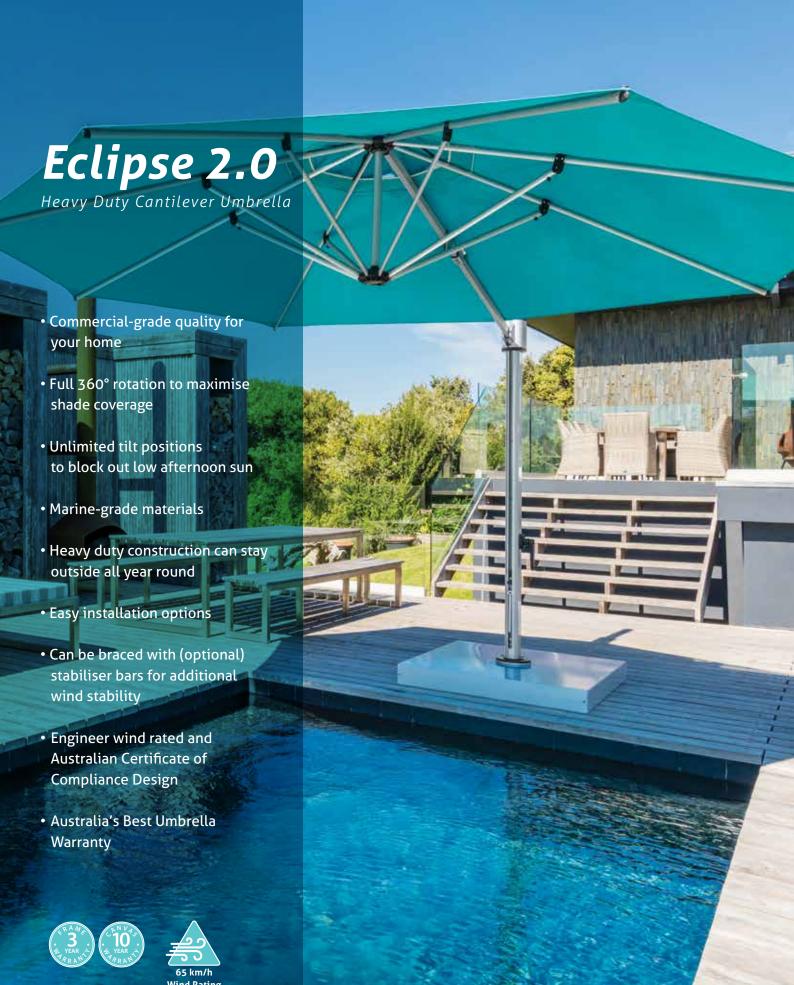

# The Eclipse 2.0

# **Australia's Best Cantilever Umbrella**



#### **Dimensions** \*All measurements are rounded and are subject to change. 3.5m sq Dimensions of closed umbrella 283 283 283 a: Mast height (cm) b: Distance from arms to ground (cm) 68 80 35 35 37 37 Weight of umbrella when folded (kg)

#### Dimensions of open umbrella

| c: Height to canopy hub (cm)                              | 205 | 207 | 212 |
|-----------------------------------------------------------|-----|-----|-----|
| e: Height to edge of canopy (cm)                          | 283 | 275 | 289 |
| d: Total height to top of canopy (cm)                     | 210 | 210 | 210 |
| f: Distance from back of mast to front tip of canopy (cm) | 329 | 405 | 375 |
| Width of canopy (cm)