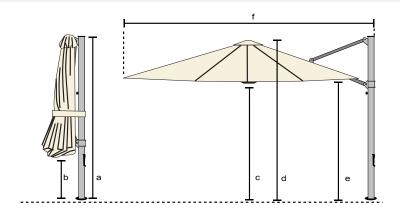

#### **Dimensions** \*All measurements are rounded and are subject to change. 3.5m sq Dimensions of closed umbrella 283 283 283 a: Mast height (cm) b: Distance from arms to ground (cm) 68 80 35 35 37 37 Weight of umbrella when folded (kg)

#### Dimensions of open umbrella

| c: Height to canopy hub (cm)                              | 205 | 207 | 212 |
|-----------------------------------------------------------|-----|-----|-----|
| e: Height to edge of canopy (cm)                          | 283 | 275 | 289 |
| d: Total height to top of canopy (cm)                     | 210 | 210 | 210 |
| f: Distance from back of mast to front tip of canopy (cm) | 329 | 405 | 375 |
| Width of canopy (cm)                                      | 300 | 400 | 350 |