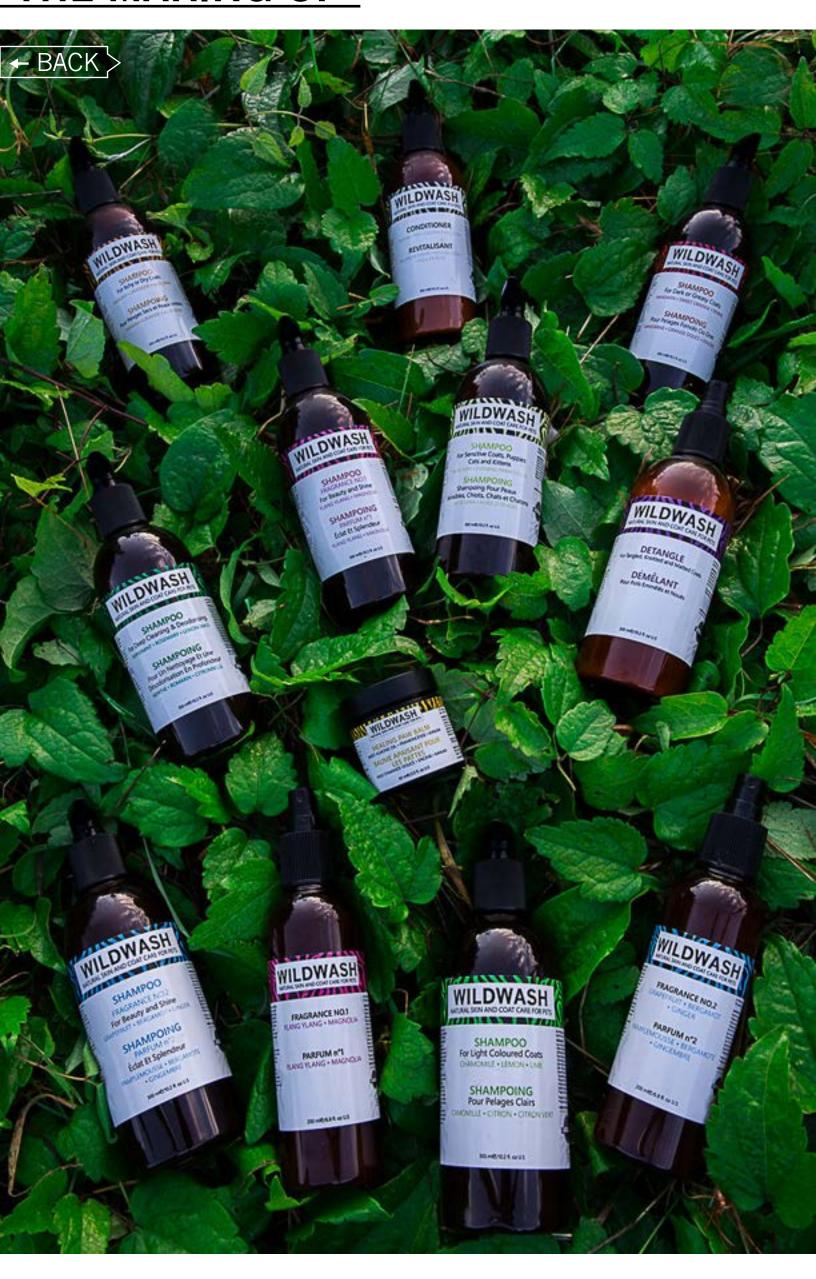

purpose.

Our products are kind to our pets, to ourselves and to the environment and there is no compromise with using a natural shampoo on your pet. Our shampoo for light costs will lighten your pet's coat beautifully and naturally without stripping the coat or harming the skin.

The 100% pure essential oils that form our fragrances, also play a huge part in the performance of our products. For example the sweet orange in our shampoo for dark or greasy coats helps to clarify greasy hair and skin whilst still imparting a beautiful shine to the coat. Its scent is one of my favourites, and together with the other essential oils used, it creates a stunning natural fragrance.