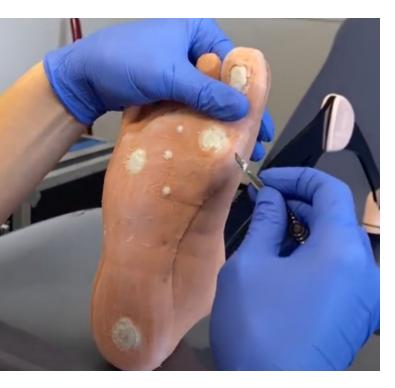

#### INCLUDED IN THE BOX:

- Corn and callus debridement trainer
- Replaceable sole with wounds
- 4 calluses and 3 corns