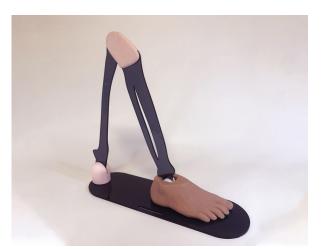

# CORN AND CALLUS DEBRIDEMENT TRAINER

MEDIMODELS 96 JERSEY ST PERTH

## PRODUCT HIGHLIGHTS

- Classroom debridement training
- Easy set-up
- Most accurate debridement trainer on the market
- Simulated leg
- Economical wound replacement
- Life-like patient positioning and management
- High fideleity debridement experience

### PRODUCT FEATURES

- Natural hip, knee and ankle joints
- Life-like and distendible skin
- Realistic internal bone structure
- Versatile base board with chair strap
- Realistic callus and corn simulation
- Folding and rotating leg
- Durable design

#### SUITABLE PROCEDURES

- Callus debridement ✓
- Corn debridement  $\checkmark$
- Patient position and management  $\checkmark$
- Indentification of anatomical landmarks  $\checkmark$