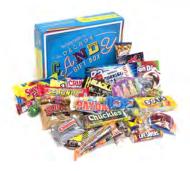

## DECADE GIFT BOXES CAN BE CUSTOMIZED!

THE MINIMUM ORDER FOR PERSONALIZED BOX TOPS IS 10 ASSORTMENTS.

DECADE CANDY GIFT BOXES COME IN 2 LB AND 4 LB SIZES WITH YOUR CHOICE OF DECADE.

RETRO CANDY GIFT BOXES COME IN SMALL, MEDIUM, AND LARGE SIZES.

CALL US AT 1-866-929-5477 OPTION 1 DURING EAST COAST BUSINESS HOURS OR VISIT US AT WWW.OLDTIMECANDY.COM/COLLECTIONS/CORPORATE-GIFTS.

CLASSIC DECADE **CANDY GIFT BOX STARTS AT \$27.99** 

PERSONALIZED OCCASION DECADE GIFT BOX STARTS AT \$27.99

PREDESIGNED OCCASION **DECADE GIFT BOX STARTS AT \$27.99** 

**RETRO CANDY** GIFT BOX \$19.99

CHOCOLATE GIFT BOXES IN ASSORTED BOX DESIGNS \$23.99

ASSORTED PREPACKED AND **CUSTOM PARTY FAVORS STARTS AT \$9.19** 