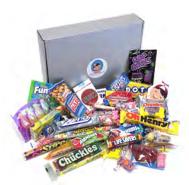

CALL US AT 1-866-929-5477 OPTION 1 DURING EAST COAST BUSINESS HOURS OR VISIT US AT WWW.OLDTIMECANDY.COM/COLLECTIONS/CORPORATE-GIFTS.

CLASSIC DECADE **CANDY GIFT BOX STARTS AT \$27.99** 

PERSONALIZED OCCASION DECADE GIFT BOX STARTS AT \$27.99