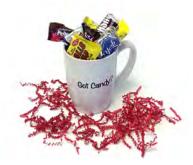

CHOCOLATE LOVERS OR PENNY CANDY 14 OZ. GIFT MUGS \$14.99

CHOCOLATE ROSES BOUQUET 6-12 STEMS IN VARIOUS COLORS STARTS AT \$21.99

CANDY YOU ATE AS A KID® DECADE BAGS \$6.29

MORE CANDY OPTIONS ARE AVAILABLE! VISIT OUR WEBSITE TO SEE MORE.