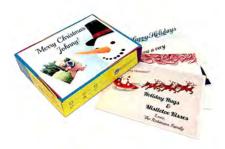

## DECADE GIFT BOXES CAN BE CUSTOMIZED!

THE MINIMUM ORDER FOR PERSONALIZED BOX TOPS IS 10 ASSORTMENTS.

DECADE CANDY GIFT BOXES COME IN 2 LB AND 4 LB SIZES WITH YOUR CHOICE OF DECADE.

RETRO CANDY GIFT BOXES COME IN SMALL, MEDIUM, AND LARGE SIZES.

CALL US AT 1-866-929-5477 OPTION 1 DURING EAST COAST BUSINESS HOURS OR VISIT US AT WWW.OLDTIMECANDY.COM/COLLECTIONS/CORPORATE-GIFTS.

CLASSIC DECADE **CANDY GIFT BOX STARTS AT \$27.99** 

PERSONALIZED OCCASION DECADE GIFT BOX STARTS AT \$27.99

PREDESIGNED OCCASION **DECADE GIFT BOX STARTS AT \$27.99** 

**RETRO CANDY** GIFT BOX \$19.99

CHOCOLATE GIFT BOXES IN ASSORTED BOX DESIGNS \$23.99

ASSORTED PREPACKED AND **CUSTOM PARTY FAVORS STARTS AT \$9.19** 