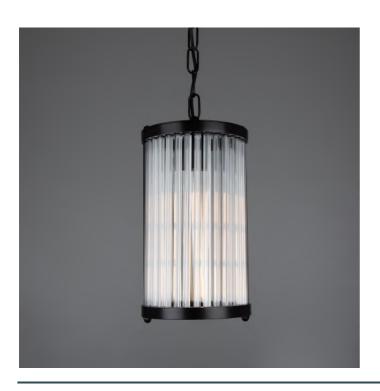

## **CALEDON Pendant**

## MLP472PCMBK Matt Black

| MATERIAL                 | Steel   Brass   Glass |
|--------------------------|-----------------------|
| HEIGHT                   | 34cm   13.39"         |
| WIDTH   DIAMETER         | 19cm   7.48"          |
| LENGTH   PROJECTION      | n/a                   |
| WEIGHT                   | 3KG   6.61lbs         |
| LAMPHOLDER               | E27 or E26            |
| MAX WATTAGE              | 40W x 1               |
| VOLTAGE                  | 220/240v or 110/120v  |
| IP RATING                | 20                    |
| CLASS PROTECTION         | l .                   |
| SHADE                    | GL197                 |
| FLEX   BAR   CHAIN LENGT | 100cm   40"           |
| CABLE TYPE               | MLCA009               |