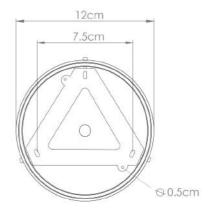

## Fixing Bracket MLWB17 | Matte Black

\*For UL wired lights, fixing bracket may differ

Product Notes:

1) Lamps not included with lightfixture. 2) All products are individually hand crafted, therefore may differ slightly within manufacturing tolerances. 3) Please refer to: http://www.mullanlighting.com/terms for full list of Terms & Conditions. 4) Cable/Chain can be shortened during installation. 5) Longer Cable/Chain available on request. 6) Additional colour finishes available on request. 7.) Dimensions do not include lamps. 8.)