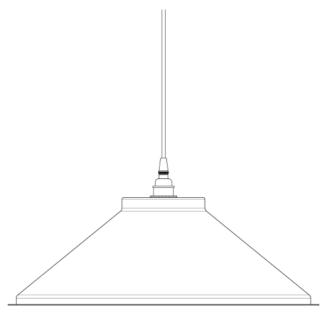

#### MLP417POLBRS **Polished Brass**

| MATERIAL                 | Brass                                      |
|--------------------------|--------------------------------------------|
| HEIGHT                   | 22cm   8.66"                               |
| WIDTH   DIAMETER         | 38cm   14.96"                              |
| LENGTH   PROJECTION      | n/a                                        |
| WEIGHT                   | 0.8KG   1.76lbs                            |
| LAMPHOLDER               | E27 x 1                                    |
| MAX WATTAGE              | 40W x 1                                    |
| VOLTAGE                  | 220/240v                                   |
| IP RATING                | 20                                         |
| CLASS PROTECTION         | I                                          |
| SHADE                    |                                            |
| FLEX   BAR   CHAIN LENGT | 100cm   40"                                |
| CABLE TYPE               | MLCA020   3 Core Twist   Black Braid   PVC |

Fixing Bracket MLROSE05GRIP | Polished Brass