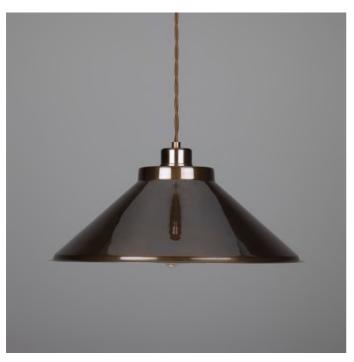

#### MLP417ANTBRS **Antique Brass**

| MATERIAL                 | Brass                                      |
|--------------------------|--------------------------------------------|
| HEIGHT                   | 22cm   8.66"                               |
| WIDTH   DIAMETER         | 38cm   14.96"                              |
| LENGTH   PROJECTION      | n/a                                        |
| WEIGHT                   | 0.8KG   1.76lbs                            |
| LAMPHOLDER               | E27 x 1                                    |
| MAX WATTAGE              | 40W x 1                                    |
| VOLTAGE                  | 220/240v                                   |
| IP RATING                | 20                                         |
| CLASS PROTECTION         | ı                                          |
| SHADE                    |                                            |
| FLEX   BAR   CHAIN LENGT | 100cm   40"                                |
| CABLE TYPE               | MLCA007   3 Core Twist   Brown Braid   PVC |

Fixing Bracket MLROSE05GRIP | Antique Brass