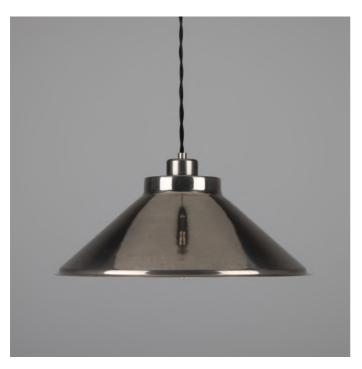

#### Antique Silver MLP417ANTSLV

| MATERIAL                 | Brass                                      |
|--------------------------|--------------------------------------------|
| HEIGHT                   | 22cm   8.66"                               |
| WIDTH   DIAMETER         | 38cm   14.96"                              |
| LENGTH   PROJECTION      | n/a                                        |
| WEIGHT                   | 0.8KG   1.76lbs                            |
| LAMPHOLDER               | E27 x 1                                    |
| MAX WATTAGE              | 40W x 1                                    |
| VOLTAGE                  | 220/240v                                   |
| IP RATING                | 20                                         |
| CLASS PROTECTION         | I                                          |
| SHADE                    |                                            |
| FLEX   BAR   CHAIN LENGT | 100cm   40"                                |
| CABLE TYPE               | MLCA020   3 Core Twist   Black Braid   PVC |