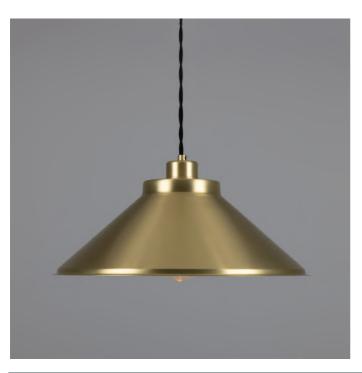

#### MLP417SATBRS Satin Brass

| MATERIAL                 | Brass                                      |
|--------------------------|--------------------------------------------|
| HEIGHT                   | 22cm   8.66"                               |
| WIDTH   DIAMETER         | 38cm   14.96"                              |
| LENGTH   PROJECTION      | n/a                                        |
| WEIGHT                   | 0.8KG   1.76lbs                            |
| LAMPHOLDER               | E27 x 1                                    |
| MAX WATTAGE              | 40W x 1                                    |
| VOLTAGE                  | 220/240v                                   |
| IP RATING                | 20                                         |
| CLASS PROTECTION         | I                                          |
| SHADE                    | -                                          |
| FLEX   BAR   CHAIN LENGT | 100cm   40"                                |
| CABLE TYPE               | MLCA020   3 Core Twist   Black Braid   PVC |