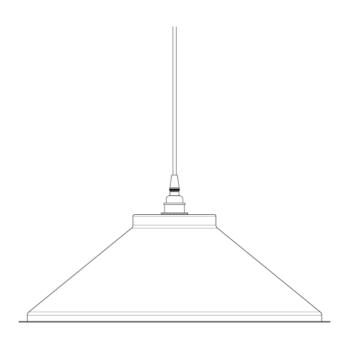

#### MLP417ANTBRS **Antique Brass**

| MATERIAL                 | Brass                                      |
|--------------------------|--------------------------------------------|
| HEIGHT                   | 22cm   8.66"                               |
| WIDTH   DIAMETER         | 38cm   14.96"                              |
| LENGTH   PROJECTION      | n/a                                        |
| WEIGHT                   | 0.8KG   1.76lbs                            |
| LAMPHOLDER               | E27 x 1                                    |
| MAX WATTAGE              | 40W x 1                                    |
| VOLTAGE                  | 220/240v                                   |
| IP RATING                | 20                                         |
| CLASS PROTECTION         | ı                                          |
| SHADE                    |                                            |
| FLEX   BAR   CHAIN LENGT | 100cm   40"                                |
| CABLE TYPE               | MLCA007   3 Core Twist   Brown Braid   PVC |

Fixing Bracket MLROSE05GRIP | Antique Brass