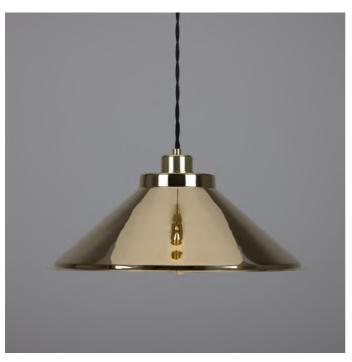

#### MLP417POLBRS **Polished Brass**

| MATERIAL                 | Brass                                      |
|--------------------------|--------------------------------------------|
| HEIGHT                   | 22cm   8.66"                               |
| WIDTH   DIAMETER         | 38cm   14.96"                              |
| LENGTH   PROJECTION      | n/a                                        |
| WEIGHT                   | 0.8KG   1.76lbs                            |
| LAMPHOLDER               | E27 x 1                                    |
| MAX WATTAGE              | 40W x 1                                    |
| VOLTAGE                  | 220/240v                                   |
| IP RATING                | 20                                         |
| CLASS PROTECTION         | I                                          |
| SHADE                    |                                            |
| FLEX   BAR   CHAIN LENGT | 100cm   40"                                |
| CABLE TYPE               | MLCA020   3 Core Twist   Black Braid   PVC |

Fixing Bracket MLROSE05GRIP | Polished Brass