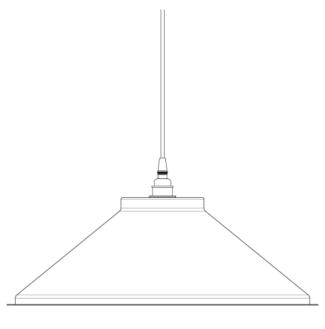

#### MLP417ANTBRS **Antique Brass**

| MATERIAL                 | Brass                                      |
|--------------------------|--------------------------------------------|
| HEIGHT                   | 22cm   8.66"                               |
| WIDTH   DIAMETER         | 38cm   14.96"                              |
| LENGTH   PROJECTION      | n/a                                        |
| WEIGHT                   | 0.8KG   1.76lbs                            |
| LAMPHOLDER               | E27 x 1                                    |
| MAX WATTAGE              | 40W x 1                                    |
| VOLTAGE                  | 220/240v                                   |
| IP RATING                | 20                                         |
| CLASS PROTECTION         | ı                                          |
| SHADE                    |                                            |
| FLEX   BAR   CHAIN LENGT | 100cm   40"                                |
| CABLE TYPE               | MLCA007   3 Core Twist   Brown Braid   PVC |

Fixing Bracket MLROSE05GRIP | Antique Brass