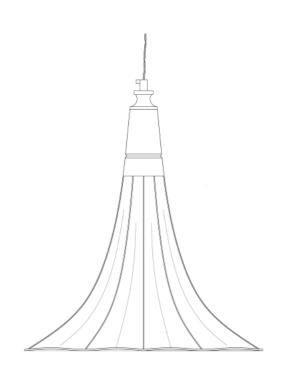

Fixing Bracket MLROSE05GRIP | Polished Brass

MLP188SATBRS Satin Brass

| MATERIAL                 | Brass                                      |
|--------------------------|--------------------------------------------|
| HEIGHT                   | 45cm   17.72"                              |
| WIDTH   DIAMETER         | 33cm   12.99"                              |
| LENGTH   PROJECTION      | n/a                                        |
| WEIGHT                   | 0.8KG   1.76lbs                            |
| LAMPHOLDER               | E27 x 1                                    |
| MAX WATTAGE              | 40W x 1                                    |
| VOLTAGE                  | 220/240v                                   |
| IP RATING                | 20                                         |
| CLASS PROTECTION         | I                                          |
| SHADE                    |                                            |
| FLEX   BAR   CHAIN LENGT | 100cm   40"                                |
| CABLE TYPE               | MLCA001   2 Core Twist   Black Braid   PVC |