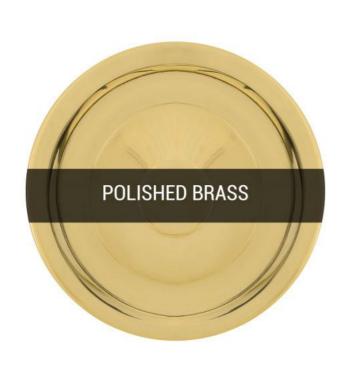

Fixing Bracket MLROSE05GRIP | Antique Silver

MLP188POLBRS

**Polished Brass** 

| MATERIAL                 | Brass                                      |
|--------------------------|--------------------------------------------|
| HEIGHT                   | 45cm   17.72"                              |
| WIDTH   DIAMETER         | 33cm   12.99"                              |
| LENGTH   PROJECTION      | n/a                                        |
| WEIGHT                   | 0.8KG   1.76lbs                            |
| LAMPHOLDER               | E27 x 1                                    |
| MAX WATTAGE              | 40W x 1                                    |
| VOLTAGE                  | 220/240v                                   |
| IP RATING                | 20                                         |
| CLASS PROTECTION         | I                                          |
| SHADE                    |                                            |
| FLEX   BAR   CHAIN LENGT | 100cm   40"                                |
| CABLE TYPE               | MLCA001   2 Core Twist   Black Braid   PVC |

Fixing Bracket MLROSE05GRIP | Polished Brass

MLP188SATBRS Satin Brass

| MATERIAL                 | Brass                                      |
|--------------------------|--------------------------------------------|
| HEIGHT                   | 45cm   17.72"                              |
| WIDTH   DIAMETER         | 33cm   12.99"                              |
| LENGTH   PROJECTION      | n/a                                        |
| WEIGHT                   | 0.8KG   1.76lbs                            |
| LAMPHOLDER               | E27 x 1                                    |
| MAX WATTAGE              | 40W x 1                                    |
| VOLTAGE                  | 220/240v                                   |
| IP RATING                | 20                                         |
| CLASS PROTECTION         | I                                          |
| SHADE                    |                                            |
| FLEX   BAR   CHAIN LENGT | 100cm   40"                                |
| CABLE TYPE               | MLCA001   2 Core Twist   Black Braid   PVC |