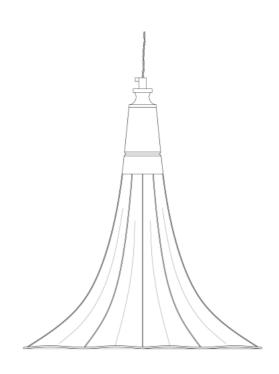

### MLP188ANTBRS **Antique Brass**

| MATERIAL                 | Brass                                      |
|--------------------------|--------------------------------------------|
| HEIGHT                   | 45cm   17.72"                              |
| WIDTH   DIAMETER         | 33cm   12.99"                              |
| LENGTH   PROJECTION      | n/a                                        |
| WEIGHT                   | 0.8KG   1.76lbs                            |
| LAMPHOLDER               | E27 x 1                                    |
| MAX WATTAGE              | 40W x 1                                    |
| VOLTAGE                  | 220/240v                                   |
| IP RATING                | 20                                         |
| CLASS PROTECTION         | I                                          |
| SHADE                    |                                            |
| FLEX   BAR   CHAIN LENGT | 100cm   40"                                |
| CABLE TYPE               | MLCA002   2 Core Twist   Brown Braid   PVC |

## Antique Silver MLP188ANTSLV

| MATERIAL                 | Brass                                      |
|--------------------------|--------------------------------------------|
| HEIGHT                   | 45cm   17.72"                              |
| WIDTH   DIAMETER         | 33cm   12.99"                              |
| LENGTH   PROJECTION      | n/a                                        |
| WEIGHT                   | 0.8KG   1.76lbs                            |
| LAMPHOLDER               | E27 x 1                                    |
| MAX WATTAGE              | 40W x 1                                    |
| VOLTAGE                  | 220/240v                                   |
| IP RATING                | 20                                         |
| CLASS PROTECTION         | I                                          |
| SHADE                    | -                                          |
| FLEX   BAR   CHAIN LENGT | 100cm   40"                                |
| CABLE TYPE               | MLCA001   2 Core Twist   Black Braid   PVC |

Fixing Bracket MLROSE05GRIP | Antique Silver

MLP188POLBRS

**Polished Brass** 

| MATERIAL                 | Brass                                      |
|--------------------------|--------------------------------------------|
| HEIGHT                   | 45cm   17.72"                              |
| WIDTH   DIAMETER         | 33cm   12.99"                              |
| LENGTH   PROJECTION      | n/a                                        |
| WEIGHT                   | 0.8KG   1.76lbs                            |
| LAMPHOLDER               | E27 x 1                                    |
| MAX WATTAGE              | 40W x 1                                    |
| VOLTAGE                  | 220/240v                                   |
| IP RATING                | 20                                         |
| CLASS PROTECTION         | I                                          |
| SHADE                    |                                            |
| FLEX   BAR   CHAIN LENGT | 100cm   40"                                |
| CABLE TYPE               | MLCA001   2 Core Twist   Black Braid   PVC |

Fixing Bracket MLROSE05GRIP | Polished Brass

MLP188SATBRS Satin Brass

| MATERIAL                 | Brass                                      |
|--------------------------|--------------------------------------------|
| HEIGHT                   | 45cm   17.72"                              |
| WIDTH   DIAMETER         | 33cm   12.99"                              |
| LENGTH   PROJECTION      | n/a                                        |
| WEIGHT                   | 0.8KG   1.76lbs                            |
| LAMPHOLDER               | E27 x 1                                    |
| MAX WATTAGE              | 40W x 1                                    |
| VOLTAGE                  | 220/240v                                   |
| IP RATING                | 20                                         |
| CLASS PROTECTION         | I                                          |
| SHADE                    |                                            |
| FLEX   BAR   CHAIN LENGT | 100cm   40"                                |
| CABLE TYPE               | MLCA001   2 Core Twist   Black Braid   PVC |

Fixing Bracket MLROSE05GRIP | Satin Brass