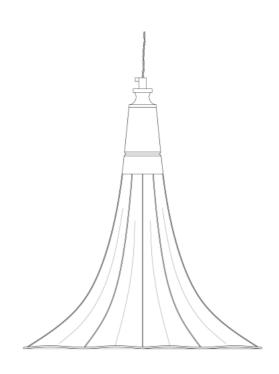

### MLP188ANTBRS **Antique Brass**

| MATERIAL                 | Brass                                      |
|--------------------------|--------------------------------------------|
| HEIGHT                   | 45cm   17.72"                              |
| WIDTH   DIAMETER         | 33cm   12.99"                              |
| LENGTH   PROJECTION      | n/a                                        |
| WEIGHT                   | 0.8KG   1.76lbs                            |
| LAMPHOLDER               | E27 x 1                                    |
| MAX WATTAGE              | 40W x 1                                    |
| VOLTAGE                  | 220/240v                                   |
| IP RATING                | 20                                         |
| CLASS PROTECTION         | I                                          |
| SHADE                    |                                            |
| FLEX   BAR   CHAIN LENGT | 100cm   40"                                |
| CABLE TYPE               | MLCA002   2 Core Twist   Brown Braid   PVC |