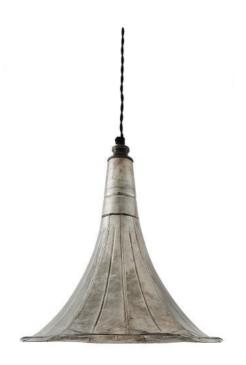

## Antique Silver MLP188ANTSLV

| MATERIAL                 | Brass                                      |
|--------------------------|--------------------------------------------|
| HEIGHT                   | 45cm   17.72"                              |
| WIDTH   DIAMETER         | 33cm   12.99"                              |
| LENGTH   PROJECTION      | n/a                                        |
| WEIGHT                   | 0.8KG   1.76lbs                            |
| LAMPHOLDER               | E27 x 1                                    |
| MAX WATTAGE              | 40W x 1                                    |
| VOLTAGE                  | 220/240v                                   |
| IP RATING                | 20                                         |
| CLASS PROTECTION         | I                                          |
| SHADE                    | -                                          |
| FLEX   BAR   CHAIN LENGT | 100cm   40"                                |
| CABLE TYPE               | MLCA001   2 Core Twist   Black Braid   PVC |