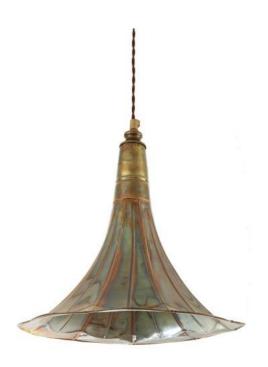

### MLP188ANTBRS **Antique Brass**

| MATERIAL                 | Brass                                      |
|--------------------------|--------------------------------------------|
| HEIGHT                   | 45cm   17.72"                              |
| WIDTH   DIAMETER         | 33cm   12.99"                              |
| LENGTH   PROJECTION      | n/a                                        |
| WEIGHT                   | 0.8KG   1.76lbs                            |
| LAMPHOLDER               | E27 x 1                                    |
| MAX WATTAGE              | 40W x 1                                    |
| VOLTAGE                  | 220/240v                                   |
| IP RATING                | 20                                         |
| CLASS PROTECTION         | I                                          |
| SHADE                    |                                            |
| FLEX   BAR   CHAIN LENGT | 100cm   40"                                |
| CABLE TYPE               | MLCA002   2 Core Twist   Brown Braid   PVC |