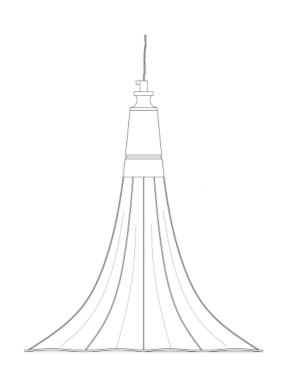

Fixing Bracket MLROSE05GRIP | Polished Brass

MLP188SATBRS Satin Brass

| MATERIAL                 | Brass                                      |
|--------------------------|--------------------------------------------|
| HEIGHT                   | 45cm   17.72"                              |
| WIDTH   DIAMETER         | 33cm   12.99"                              |
| LENGTH   PROJECTION      | n/a                                        |
| WEIGHT                   | 0.8KG   1.76lbs                            |
| LAMPHOLDER               | E27 x 1                                    |
| MAX WATTAGE              | 40W x 1                                    |
| VOLTAGE                  | 220/240v                                   |
| IP RATING                | 20                                         |
| CLASS PROTECTION         | I                                          |
| SHADE                    |                                            |
| FLEX   BAR   CHAIN LENGT | 100cm   40"                                |
| CABLE TYPE               | MLCA001   2 Core Twist   Black Braid   PVC |