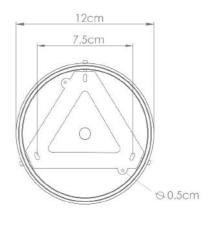

Fixing Bracket MLROSE39 | Antique Brass

Antique Silver MLBP045ANTSLV

| MATERIAL                 | Brass   Glass                                  |
|--------------------------|------------------------------------------------|
| HEIGHT                   | 52.5cm   20.67"                                |
| WIDTH   DIAMETER         | 10.5cm   4.13"                                 |
| LENGTH   PROJECTION      | n/a                                            |
| WEIGHT                   | 3.2KG   7.05lbs                                |
| LAMPHOLDER               | E27 x 1                                        |
| MAX WATTAGE              | 40W x 1                                        |
| VOLTAGE                  | 220/240v                                       |
| IP RATING                | 44                                             |
| CLASS PROTECTION         | II                                             |
| SHADE                    | GL185                                          |
| FLEX   BAR   CHAIN LENGT | 100cm   40"                                    |
| CABLE TYPE               | MLOCA002   2 Core Round   Black Braid   Rubber |