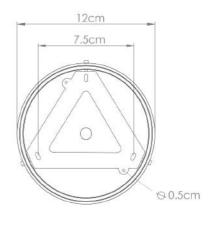

N      | n/a                                            |
| WEIGHT                   | 3.2KG   7.05lbs                                |
| LAMPHOLDER               | E27 x 1                                        |
| MAX WATTAGE              | 40W x 1                                        |
| VOLTAGE                  | 220/240v                                       |
| IP RATING                | 44                                             |
| CLASS PROTECTION         | II                                             |
| SHADE                    | GL185                                          |
| FLEX   BAR   CHAIN LENGT | 100cm   40"                                    |
| CABLE TYPE               | MLOCA002   2 Core Round   Black Braid   Rubber |

Fixing Bracket MLROSE39 | Satin Brass