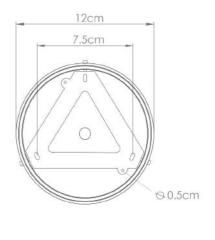

Fixing Bracket MLROSE39 | Antique Brass

Antique Silver MLBP045ANTSLV

| MATERIAL                 | Brass   Glass                                  |
|--------------------------|------------------------------------------------|
| HEIGHT                   | 52.5cm   20.67"                                |
| WIDTH   DIAMETER         | 10.5cm   4.13"                                 |
| LENGTH   PROJECTION      | n/a                                            |
| WEIGHT                   | 3.2KG   7.05lbs                                |
| LAMPHOLDER               | E27 x 1                                        |
| MAX WATTAGE              | 40W x 1                                        |
| VOLTAGE                  | 220/240v                                       |
| IP RATING                | 44                                             |
| CLASS PROTECTION         | II                                             |
| SHADE                    | GL185                                          |
| FLEX   BAR   CHAIN LENGT | 100cm   40"                                    |
| CABLE TYPE               | MLOCA002   2 Core Round   Black Braid   Rubber |

Fixing Bracket MLROSE39 | Antique Silver

MLBP045NATBRS

**Natural Brass** 

| MATERIAL                 | Brass   Glass                                  |
|--------------------------|------------------------------------------------|
| HEIGHT                   | 52.5cm   20.67"                                |
| WIDTH   DIAMETER         | 10.5cm   4.13"                                 |
| LENGTH   PROJECTION      | n/a                                            |
| WEIGHT                   | 3.2KG   7.05lbs                                |
| LAMPHOLDER               | E27 x 1                                        |
| MAX WATTAGE              | 40W x 1                                        |
| VOLTAGE                  | 220/240v                                       |
| IP RATING                | 44                                             |
| CLASS PROTECTION         | II                                             |
| SHADE                    | GL185                                          |
| FLEX   BAR   CHAIN LENGT | 100cm   40"                                    |
| CABLE TYPE               | MLOCA002   2 Core Round   Black Braid   Rubber |

Fixing Bracket MLROSE39 | Natural Brass

MLBP045POLBRS

**Polished Brass** 

| MATERIAL                 | Brass   Glass                                  |
|--------------------------|------------------------------------------------|
| HEIGHT                   | 52.5cm   20.67"                                |
| WIDTH   DIAMETER         | 10.5cm   4.13"                                 |
| LENGTH   PROJECTION      | n/a                                            |
| WEIGHT                   | 3.2KG   7.05lbs                                |
| LAMPHOLDER               | E27 x 1                                        |
| MAX WATTAGE              | 40W x 1                                        |
| VOLTAGE                  | 220/240v                                       |
| IP RATING                | 44                                             |
| CLASS PROTECTION         | II                                             |
| SHADE                    | GL185                                          |
| FLEX   BAR   CHAIN LENGT | 100cm   40"                                    |
| CABLE TYPE               | MLOCA002   2 Core Round   Black Braid   Rubber |

Fixing Bracket MLROSE39 | Polished Brass

MLBP045SATBRS

Satin Brass

| MATERIAL                 | Brass   Glass                                  |
|--------------------------|------------------------------------------------|
| HEIGHT                   | 52.5cm   20.67"                                |
| WIDTH   DIAMETER         | 10.5cm   4.13"                                 |
| LENGTH   PROJECTION      | n/a                                            |
| WEIGHT                   | 3.2KG   7.05lbs                                |
| LAMPHOLDER               | E27 x 1                                        |
| MAX WATTAGE              | 40W x 1                                        |
| VOLTAGE                  | 220/240v                                       |
| IP RATING                | 44                                             |
| CLASS PROTECTION         | II                                             |
| SHADE                    | GL185                                          |
| FLEX   BAR   CHAIN LENGT | 100cm   40"                                    |
| CABLE TYPE               | MLOCA002   2 Core Round   Black Braid   Rubber |

Fixing Bracket MLROSE39 | Satin Brass