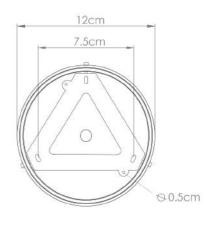

Fixing Bracket MLROSE39 | Antique Brass

Antique Silver MLBP045ANTSLV

| MATERIAL                 | Brass   Glass                                  |
|--------------------------|------------------------------------------------|
| HEIGHT                   | 52.5cm   20.67"                                |
| WIDTH   DIAMETER         | 10.5cm   4.13"                                 |
| LENGTH   PROJECTION      | n/a                                            |
| WEIGHT                   | 3.2KG   7.05lbs                                |
| LAMPHOLDER               | E27 x 1                                        |
| MAX WATTAGE              | 40W x 1                                        |
| VOLTAGE                  | 220/240v                                       |
| IP RATING                | 44                                             |
| CLASS PROTECTION         | II                                             |
| SHADE                    | GL185                                          |
| FLEX   BAR   CHAIN LENGT | 100cm   40"                                    |
| CABLE TYPE               | MLOCA002   2 Core Round   Black Braid   Rubber |

Fixing Bracket MLROSE39 | Antique Silver

MLBP045NATBRS

**Natural Brass** 

| MATERIAL                 | Brass   Glass                                  |
|--------------------------|------------------------------------------------|
| HEIGHT                   | 52.5cm   20.67"                                |
| WIDTH   DIAMETER         | 10.5cm   4.13"                                 |
| LENGTH   PROJECTION      | n/a                                            |
| WEIGHT                   | 3.2KG   7.05lbs                                |
| LAMPHOLDER               | E27 x 1                                        |
| MAX WATTAGE              | 40W x 1                                        |
| VOLTAGE                  | 220/240v                                       |
| IP RATING                | 44                                             |
| CLASS PROTECTION         | II                                             |
| SHADE                    | GL185                                          |
| FLEX   BAR   CHAIN LENGT | 100cm   40"                                    |
| CABLE TYPE               | MLOCA002   2 Core Round   Black Braid   Rubber |

Fixing Bracket MLROSE39 | Natural Brass

MLBP045POLBRS

**Polished Brass** 

| MATERIAL                 | Brass   Glass                                  |
|--------------------------|------------------------------------------------|
| HEIGHT                   | 52.5cm   20.67"                                |
| WIDTH   DIAMETER         | 10.5cm   4.13"                                 |
| LENGTH   PROJECTION      | n/a                                            |
| WEIGHT                   | 3.2KG   7.05lbs                                |
| LAMPHOLDER               | E27 x 1                                        |
| MAX WATTAGE              | 40W x 1                                        |
| VOLTAGE                  | 220/240v                                       |
| IP RATING                | 44                                             |
| CLASS PROTECTION         | II                                             |
| SHADE                    | GL185                                          |
| FLEX   BAR   CHAIN LENGT | 100cm   40"                                    |
| CABLE TYPE               | MLOCA002   2 Core Round   Black Braid   Rubber |

Fixing Bracket MLROSE39 | Polished Brass

MLBP045SATBRS

Satin Brass

| MATERIAL                 | Brass   Glass                                  |
|--------------------------|------------------------------------------------|
| HEIGHT                   | 52.5cm   20.67"                                |
| WIDTH   DIAMETER         | 10.5cm   4.13"                                 |
| LENGTH   PROJECTION      | n/a                                            |
| WEIGHT                   | 3.2KG   7.05lbs                                |
| LAMPHOLDER               | E27 x 1                                        |
| MAX WATTAGE              | 40W x 1                                        |
| VOLTAGE                  | 220/240v                                       |
| IP RATING                | 44                                             |
| CLASS PROTECTION         | II                                             |
| SHADE                    | GL185                                          |
| FLEX   BAR   CHAIN LENGT | 100cm   40"                                    |
| CABLE TYPE               | MLOCA002   2 Core Round   Black Braid   Rubber |

Fixing Bracket MLROSE39 | Satin Brass