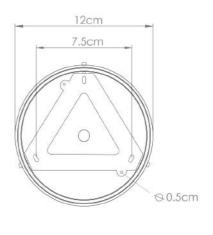

Fixing Bracket MLROSE39 | Antique Brass

Antique Silver MLBP045ANTSLV

| MATERIAL                 | Brass   Glass                                  |
|--------------------------|------------------------------------------------|
| HEIGHT                   | 52.5cm   20.67"                                |
| WIDTH   DIAMETER         | 10.5cm   4.13"                                 |
| LENGTH   PROJECTION      | n/a                                            |
| WEIGHT                   | 3.2KG   7.05lbs                                |
| LAMPHOLDER               | E27 x 1                                        |
| MAX WATTAGE              | 40W x 1                                        |
| VOLTAGE                  | 220/240v                                       |
| IP RATING                | 44                                             |
| CLASS PROTECTION         | II                                             |
| SHADE                    | GL185                                          |
| FLEX   BAR   CHAIN LENGT | 100cm   40"                                    |
| CABLE TYPE               | MLOCA002   2 Core Round   Black Braid   Rubber |