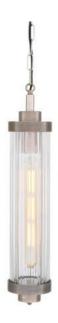

MLBP045ANTBRS

**Antique Brass** 

| MATERIAL                 | Brass   Glass                                  |
|--------------------------|------------------------------------------------|
| HEIGHT                   | 52.5cm   20.67"                                |
| WIDTH   DIAMETER         | 10.5cm   4.13"                                 |
| LENGTH   PROJECTION      | n/a                                            |
| WEIGHT                   | 3.2KG   7.05lbs                                |
| LAMPHOLDER               | E27 x 1                                        |
| MAX WATTAGE              | 40W x 1                                        |
| VOLTAGE                  | 220/240v                                       |
| IP RATING                | 44                                             |
| CLASS PROTECTION         | II                                             |
| SHADE                    | GL185                                          |
| FLEX   BAR   CHAIN LENGT | 100cm   40"                                    |
| CABLE TYPE               | MLOCA001   2 Core Round   Brown Braid   Rubber |