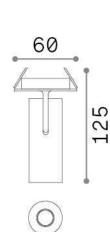

Replaceable (by qualified operators only),

electronic

**Recessed specifications** Ø 45 - h. ≥ 35 , min. 12 Adjustability vert. 0°-90°, orizz. 0°-350°