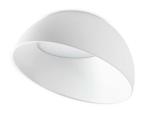

### **Indoor - Ceiling lamps**

 Ean
 8021696297101

 Item
 COROLLA-2 PL

 Installation
 Ceiling lamps

 Guarantee
 5 years

 Gross weight
 3.26 kg

 Volume
 0.03042 m³