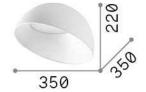

### **Indoor - Ceiling lamps**

 Ean
 8021696297101

 Item
 COROLLA-2 PL

 Installation
 Ceiling lamps

 Guarantee
 5 years

 Gross weight
 3.26 kg

 Volume
 0.03042 m³