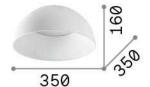

### **Indoor - Ceiling lamps**

Ean 8021696297149 Item COROLLA-1 PL Installation Ceiling lamps Guarantee 5 years **Gross weight** 3.26 kg Volume 0.027378 m<sup>3</sup>