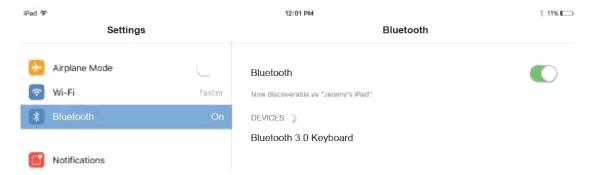

### Step 2:

Turn ON iPad's Bluetooth and connect:

1.On iPad or iphone, go to Settings >

### Bluetooth

2.Turn on Bluetooth and search for "Bluetooth 3.0 Keyboard" in available devices.

3.Tap "Bluetooth 3.0 Keyboard" - the pairing process is complete after "Connected" appears (see photo below.)