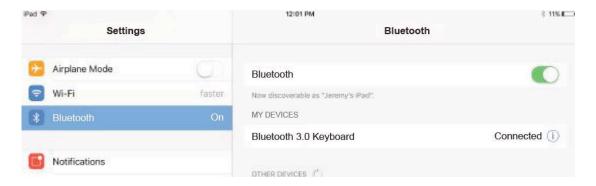

### Bluetooth

2.Turn on Bluetooth and search for "Bluetooth 3.0 Keyboard" in available devices.

3.Tap "Bluetooth 3.0 Keyboard" - the pairing process is complete after "Connected" appears (see photo below.)

After your successful first-time pairing, your iPad will automatically remember the keyboard. To connect again, please turn On Bluetooth on your iPad, and the keyboard. The device should automatically connect. If it does not connect, please tap it in the My Devices list to connect.