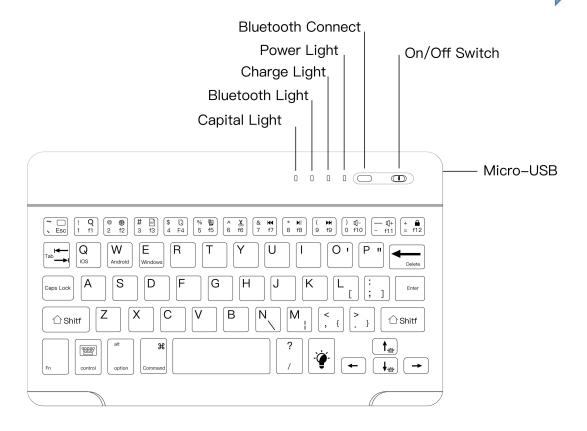

# **Overview**

## How to change the keyboard model?

Hold 'Fn' and press 'Q' for iOS mode.

Hold 'Fn' and press 'W' for Android mode.

Hold 'Fn' and press 'E' for Window mode.

# **Charging**

Please charge at least 6 hours when you first time get this keyboard.

- 1. Move switch to the "ON" position, if power indicator is flashing red/orange, please charge the keyboard in time.
- 2. Insert the smaller end of the charging cable into the keyboard's **micro-USB charging port** and the larger end into your iPhone or iPad USB power adapter. Power indicator turns solid green when your keyboard is fully charged (note: normal charging time is **2 to 4** hours).

### Step 1:

Flip "OFF/ON" to ON, Press "Connect" for 3 seconds.

The Bluetooth indicator light will begin to blink blue when done correctly.

# Function Keys Desk/Exit Searching Figure 1 Searching Figure 2 Input Switch Figure 3 Figure 3 Figure 4 Figu