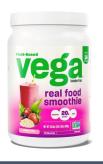

VEGA® REAL FOOD SMOOTHIE WILBERRY BLISS

SINGLE TUB VEG00117

PEA PROTEIN, SUNFLOWER OIL POWDER, OATMILK POWDER, ACACIA GUM, NATURAL FLAVORS, BEET JUICE POWDER (FOR COLOR), SPINACH POWDER, STEVIA LEAF EXTRACT, GUAR GUM, STRAWBERRY POWDER, FRUIT JUICE POWDER (FOR COLOR), XANTHAN GUM, LEMON POWDER, CITRIC ACID, ACEROLA CHERRY EXTRACT.