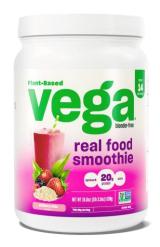

Chocolate Peanut Butter Blast

Wildberry Bliss

Tropical Green
Paradise

**Blender-Free**: Welcome to the blender-free movement. Built to be enjoyed wherever life takes you, just shake up one scoop of Real Food Smoothie™ with 350ml of ice-cold water or non-dairy beverage – no blender needed!

VEGA® REAL FOOD SMOOTHIE WILBERRY BLISS

SINGLE TUB VEG00117

PEA PROTEIN, SUNFLOWER OIL POWDER, OATMILK POWDER, ACACIA GUM, NATURAL FLAVORS, BEET JUICE POWDER (FOR COLOR), SPINACH POWDER, STEVIA LEAF EXTRACT, GUAR GUM, STRAWBERRY POWDER, FRUIT JUICE POWDER (FOR COLOR), XANTHAN GUM, LEMON POWDER, CITRIC ACID, ACEROLA CHERRY EXTRACT.