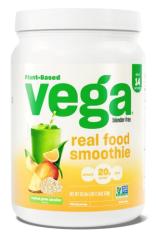

Chocolate Peanut Butter Blast

Wildberry Bliss

Tropical Green
Paradise

**Blender-Free**: Welcome to the blender-free movement. Built to be enjoyed wherever life takes you, just shake up one scoop of Real Food Smoothie™ with 350ml of ice-cold water or non-dairy beverage – no blender needed!

VEGA® REAL FOOD SMOOTHIE TROPICAL GREEN PARADISE

SINGLE TUB VEG00116

PEA PROTEIN, SUNFLOWER
OIL POWDER, ACACIA GUM,
OATMILK POWDER,
NATURAL FLAVORS, KALE
POWDER, SPINACH
POWDER, STEVIA LEAF
EXTRACT, SPIRULINA
POWDER (FOR COLOR),
GUAR GUM, MANGO
POWDER, LEMON POWDER,
XANTHAN GUM, CITRIC
ACID, ROSEMARY EXTRACT.