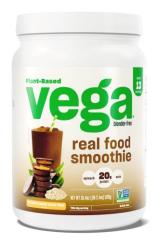

## **NEW VEGA** Real Food Smoothie

Enjoy a delicious smoothie without lugging out your blender! Each scoop contains 20g of protein, real food ingredients like oats and spinach and can be enjoyed wherever your day takes you.

Chocolate Peanut Butter Blast

Wildberry Bliss

Tropical Green
Paradise

**Blender-Free**: Welcome to the blender-free movement. Built to be enjoyed wherever life takes you, just shake up one scoop of Real Food Smoothie™ with 350ml of ice-cold water or non-dairy beverage – no blender needed!

**Og Added Sugar**: Enjoy the delicious taste of your favorite smoothie without any added sugar.

PRODUCT UPC/FORMAT INGREDIENTS NFT

VEGA® REAL FOOD SMOOTHIE CHOCOLATE PEANUT BUTTER BLAST

PEA PROTEIN, DARK ROAST
PEANUT FLOUR, COCOA
POWDER (PROCESSED WITH
ALKALI), SUNFLOWER OIL
POWDER, OATMILK
POWDER, ACACIA GUM,
NATURAL FLAVORS,
SPINACH POWDER, STEVIA
LEAF EXTRACT, GUAR GUM,
ROSEMARY EXTRACT.