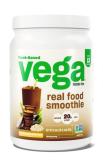

**Og Added Sugar**: Enjoy the delicious taste of your favorite smoothie without any added sugar.

PRODUCT UPC/FORMAT INGREDIENTS NFT

VEGA® REAL FOOD SMOOTHIE CHOCOLATE PEANUT BUTTER BLAST

PEA PROTEIN, DARK ROAST
PEANUT FLOUR, COCOA
POWDER (PROCESSED WITH
ALKALI), SUNFLOWER OIL
POWDER, OATMILK
POWDER, ACACIA GUM,
NATURAL FLAVORS,
SPINACH POWDER, STEVIA
LEAF EXTRACT, GUAR GUM,
ROSEMARY EXTRACT.