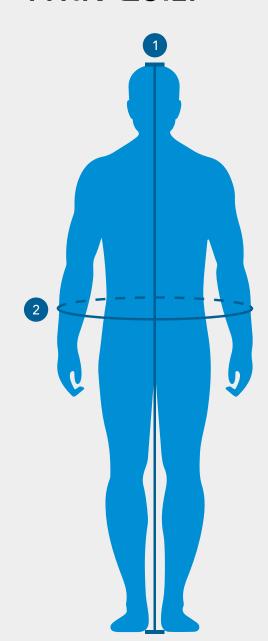

## How to Measure

- Height The measurement extending from the top of your head to the bottom of your feet.
  - Our bag is sized to cinch comfortably around your necks while on your back or stomach. If you would like the bag to come up around your ears, select the next longer length.
- 2 Girth Our twin quilt girth will fit two average sized hikers.