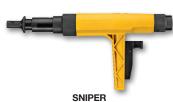

# **SNIPER**

Powder-Actuated Semi-automatic Tool

## **TOOL DESCRIPTION**

The Sniper pole tool is ideal for installing overhead ceiling clips mounted with pins up to 1-1/2" long. The tool features an internal safety sequence strip loading mechanism, that must be manually pulled to advance the next load.

#### **TECHNICAL DATA**

| Tool Body   | Precision Cast Aluminum and Steel         |
|-------------|-------------------------------------------|
| Tool Length | 13"                                       |
| Tool Weight | 3 lbs                                     |
| Pin Length  | 1/2" to 1-1/2"                            |
| Load Type   | .27 Caliber Load Strip                    |
| Power Level | Brown (2), Green (3), Yellow (4), Red (5) |