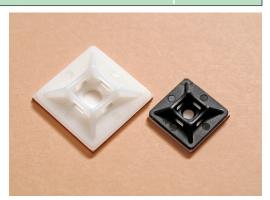

## ADHESIVE-BACKED MOUNTING BASES

SERIES

- For attaching bundles to flat surfaces via adhesive backing
- Four way tie insertion, allowing for ties to be easily mounted from any of the four sides
- Integrated centered screw mount hole for optional screw mounting
- Manufactured from 100% virgin-grade Nylon 6/6
- Complete stock in natural (code -9) or UV resistant black (code -0)

|  | PART NUMBER | MOUNTING<br>TYPE              | DIMENSIONS  L X W X H Inches (mm)        | Cable Ties Accepted (Width) Inches (mm) | PACKAGING |      |
|--|-------------|-------------------------------|------------------------------------------|-----------------------------------------|-----------|------|
|  |             |                               |                                          |                                         | STD.      | BULK |
|  | GMB-4A      | 4 way adhesive<br>& #4 screw  | 0.75" x 0.75" x 0.21"<br>(19 x 19 x 5.3) | up to 0.14" (3.6)                       | 100       | 1000 |
|  | GMB-4AS     | 4 way adhesive<br>& #10 screw | 1.1" x 1.1" x 0.28"<br>(19 x 19 x 5.3)   | Up to 0.19" (4.8)                       | 100       | 500  |