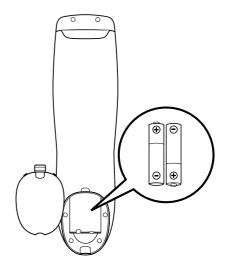

# UNIVERSAL REMOTE CONTROL

Your EMC 1 UP comes with a new universal remote control. The remote is already preprogrammed to work with EMC 1 UP.

1. Inserting / Changing Batteries

Remove the back cover to reveal the battery compartment and make sure the batteries are inserted the proper way (AAA, IEC RO3 1.5V)

#### NOTE:

Batteries must not be exposed to excessive heat such as sunshine, fire...

Do not mix old betteries with a new batteries as this may damage the remote control.