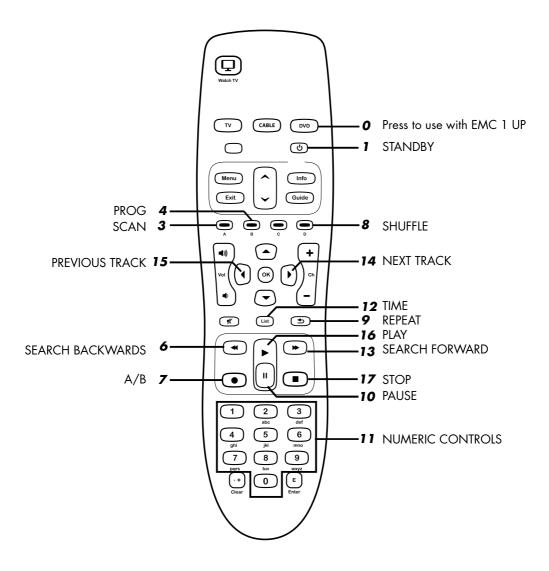

## 3. The Remote Control

The remote is already preprogrammed to work with EMC 1 UP with a following layout: Please refer to the EMC 1 UP user manual (Page 9) for the full buttons discription.

# UNIVERSAL REMOTE CONTROL

Your EMC 1 UP comes with a new universal remote control. The remote is already preprogrammed to work with EMC 1 UP.

1. Inserting / Changing Batteries

Remove the back cover to reveal the battery compartment and make sure the batteries are inserted the proper way (AAA, IEC RO3 1.5V)