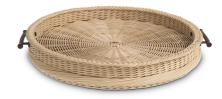

## SPECIFICATION SHEET

Item no. 118340

**Item description** Tray Vimini S natural rattan

Natural rattan

Suitable for Indoor use/dry locations only

Net weight (kg) 2.5 Net weight (lbs) 5.51

## **MATERIALS**

118340 Tray Vimini S natural rattan

Mindi wood | Rattan