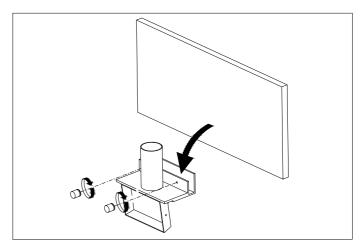

2. Place the alabaster plate in the holder and fix it with the screw.

3. Connect the 3 wires according to their colours. Brown is the live wire, blue is the neutral wire, green/yellow is the earth wire.

4. Place the lamp over the crossbar and fix it with the screws on the side.

5. Place the bulb.