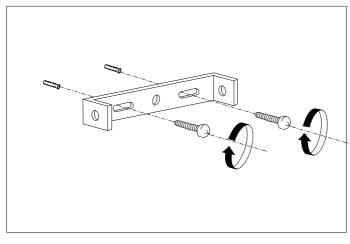

## Eichholtz B.V.

Delfweg 52 2211 VN Noordwijkerhout The Netherlands

- ★ www.eichholtz.com
- service@eichholtz.com
- **L** +31 (0)252 515 850

 $\textbf{1.} \ \mathsf{Fix} \ \mathsf{the} \ \mathsf{crossbar} \ \mathsf{to} \ \mathsf{the} \ \mathsf{wall} \ \mathsf{by} \ \mathsf{using} \ \mathsf{wall} \ \mathsf{mounting} \ \mathsf{plugs} \ \mathsf{and} \ \mathsf{screws} \ \mathsf{suitable} \ \mathsf{to} \ \mathsf{your} \ \mathsf{wall} \ \mathsf{type}.$ 