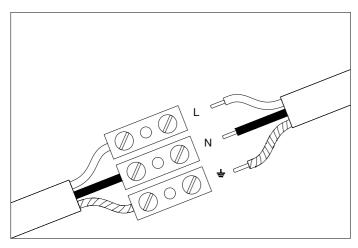

2. Place the alabaster plate in the holder and fix it with the screw.

3. Connect the 3 wires according to their colours. Brown is the live wire, blue is the neutral wire, green/yellow is the earth wire.