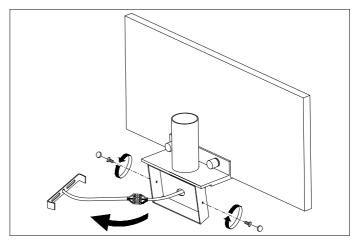

4. Place the lamp over the crossbar and fix it with the screws on the side.

5. Place the bulb.