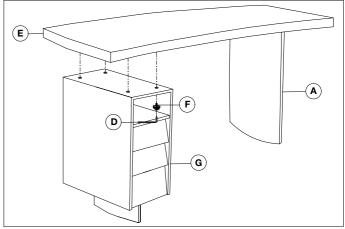

5. Assemble the drawer block to the top using the long screws (F) and the allen key.

 Place the table top on a padded area to prevent damage. Assemble the base to the table top using the long screws (F) and the allen key. See detailed view in picture 3.

4. Place the drawer block in the correct position and align the top with the holes.