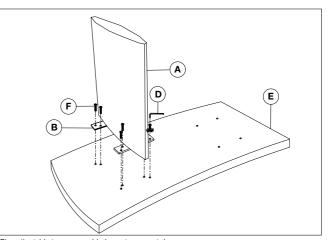

## Eichholtz B.V.

Delfweg 52 2211 VN Noordwijkerhout The Netherlands

- www.eichholtz.com
- service@eichholtz.com
- **L** +31 (0)252 515 850

1. Assemble the mounting plate to the base using the short screws (C) and the allen key.

5. Assemble the drawer block to the top using the long screws (F) and the allen key.

 Place the table top on a padded area to prevent damage. Assemble the base to the table top using the long screws (F) and the allen key. See detailed view in picture 3.