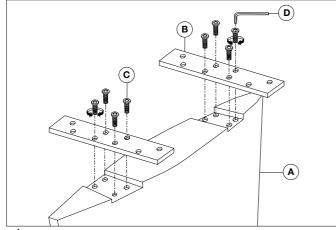

## Eichholtz B.V.

Delfweg 52 2211 VN Noordwijkerhout The Netherlands

- www.eichholtz.com
- service@eichholtz.com
- **L** +31 (0)252 515 850

1. Assemble the mounting plate to the base using the short screws (C) and the allen key.