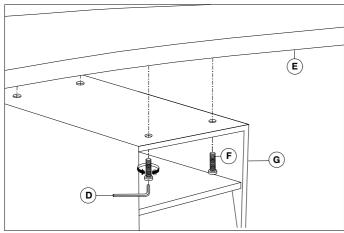

5. Assemble the drawer block to the top using the long screws (F) and the allen key.

 Place the table top on a padded area to prevent damage. Assemble the base to the table top using the long screws (F) and the allen key. See detailed view in picture 3.

4. Place the drawer block in the correct position and align the top with the holes.