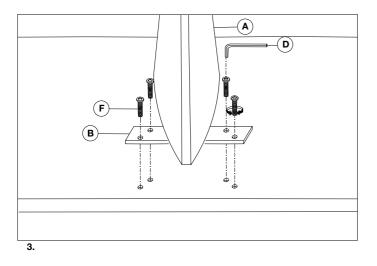

5. Assemble the drawer block to the top using the long screws (F) and the allen key.

 Place the table top on a padded area to prevent damage. Assemble the base to the table top using the long screws (F) and the allen key. See detailed view in picture 3.