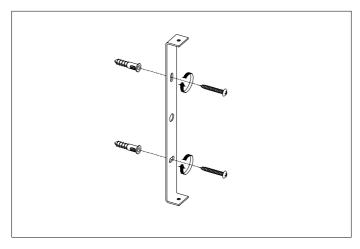

## Eichholtz B.V.

Delfweg 52 2211 VN Noordwijkerhout The Netherlands

- ★ www.eichholtz.com
- service@eichholtz.com
- +31 (0)252 515 850

 $\textbf{1.} \ \mathsf{Fix} \ \mathsf{the} \ \mathsf{crossbar} \ \mathsf{to} \ \mathsf{the} \ \mathsf{wall} \ \mathsf{by} \ \mathsf{using} \ \mathsf{wall} \ \mathsf{mounting} \ \mathsf{plugs} \ \mathsf{and} \ \mathsf{screws} \ \mathsf{suitable} \ \mathsf{to} \ \mathsf{your} \ \mathsf{wall} \ \mathsf{type}.$ 