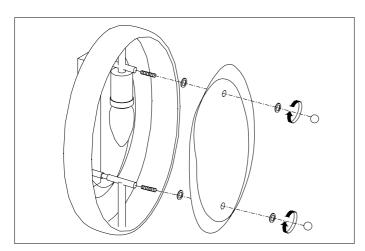

## Eichholtz B.V.

Delfweg 52 2211 VN Noordwijkerhout The Netherlands

- ★ www.eichholtz.com
- service@eichholtz.com
- +31 (0)252 515 850

 $\textbf{1.} \ \mathsf{Fix} \ \mathsf{the} \ \mathsf{crossbar} \ \mathsf{to} \ \mathsf{the} \ \mathsf{wall} \ \mathsf{by} \ \mathsf{using} \ \mathsf{wall} \ \mathsf{mounting} \ \mathsf{plugs} \ \mathsf{and} \ \mathsf{screws} \ \mathsf{suitable} \ \mathsf{to} \ \mathsf{your} \ \mathsf{wall} \ \mathsf{type}.$ 

2. Connect the 3 wires according to their colours. Brown is the live wire, blue is the neutral wire,

 ${f 3.}$  Place the lamp over the crossbar and fix it with the screws.

4. Place the bulb.

5. Attach the glass to the lamp with the screws supplied.