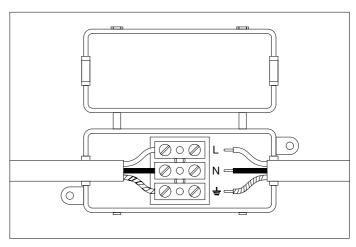

2. Connect the 3 wires according to their colours. Brown is the live wire, blue is the neutral wire,

 ${f 3.}$  Place the lamp over the crossbar and fix it with the screws.

4. Place the bulb.

5. Attach the glass to the lamp with the screws supplied.