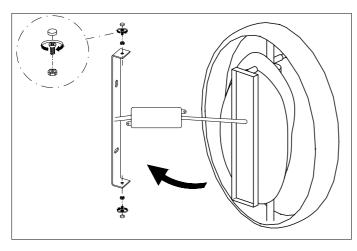

2. Connect the 3 wires according to their colours. Brown is the live wire, blue is the neutral wire,

 ${f 3.}$  Place the lamp over the crossbar and fix it with the screws.

4. Place the bulb.

5. Attach the glass to the lamp with the screws supplied.