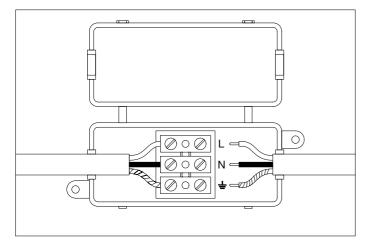

3. Connect the 3 wires according to their colours. Brown is the live wire, blue is the neutral wire, green/yellow is the earth wire

2. Lead the wires from your ceiling through the hole of the ceiling plate. Fix the ceiling plate to the ceiling by using mounting plugs and screws suitable to your ceiling type.