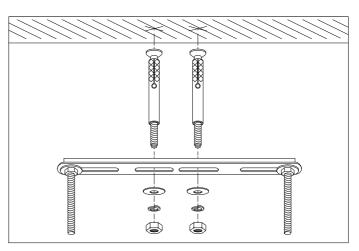

3. Connect the 3 wires according to their colours. Brown is the live wire, blue is the neutral wire, green/yellow is the earth wire

2. Lead the wires from your ceiling through the hole of the ceiling plate. Fix the ceiling plate to the ceiling by using mounting plugs and screws suitable to your ceiling type.