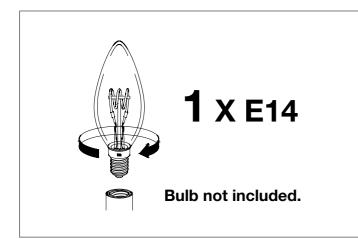

**H** EICHHOLTZ

## Assembly instruction

## Item type

Chandelier

Item name

Vincente

## Attention!

Turn off the electricity supply at the main circuit panel before installing. and installed.

Care instructions: Wipe with a soft cloth, do not use chemicals or abrasive cleaning materials.

## Eichholtz B.V.

Delfweg 52 2211 VN Noordwijkerhout The Netherlands

- ★ www.eichholtz.com
- ≤ service@eichholtz.com
- **L** +31 (0)252 515 850



1. Determine the desired height of the lamp and use either one, two or three of the pipes supplied. Thread the wires through the pipe.



3. Connect the 3 wires according to their colours. Brown is the live wire, blue is the neutral wire, green/yellow is the earth wire





2. Lead the wires from your ceiling through the hole of the ceiling plate. Fix the ceiling plate to the ceiling by using mounting plugs and screws suitable to your ceiling type.



4. Place the ceiling canopy over the ceiling plate and fix it securely with the three nuts.



6. Attach the glass to the lamp with the screws supplied.