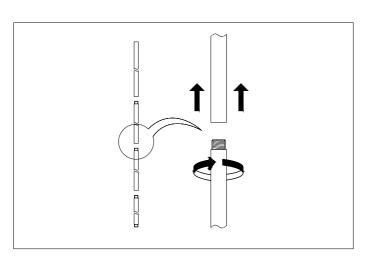

## Eichholtz B.V.

Delfweg 52 2211 VN Noordwijkerhout The Netherlands

- ★ www.eichholtz.com
- ≤ service@eichholtz.com
- **L** +31 (0)252 515 850

1. Determine the desired height of the lamp and use either one, two or three of the pipes supplied. Thread the wires through the pipe.