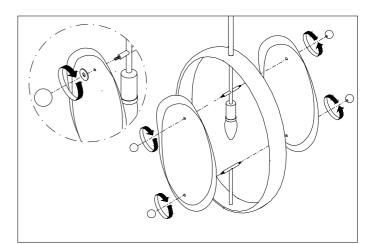

4. Place the ceiling canopy over the ceiling plate and fix it securely with the three nuts.

6. Attach the glass to the lamp with the screws supplied.