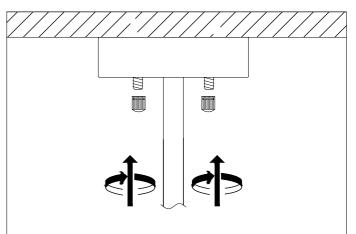

## Eichholtz B.V.

Delfweg 52 2211 VN Noordwijkerhout The Netherlands

- ★ www.eichholtz.com
- ≤ service@eichholtz.com
- **L** +31 (0)252 515 850

1. Determine the desired height of the lamp and use either one, two or three of the pipes supplied. Thread the wires through the pipe.

3. Connect the 3 wires according to their colours. Brown is the live wire, blue is the neutral wire, green/yellow is the earth wire

2. Lead the wires from your ceiling through the hole of the ceiling plate. Fix the ceiling plate to the ceiling by using mounting plugs and screws suitable to your ceiling type.