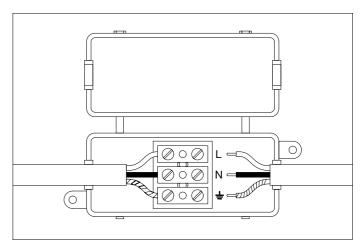

2. Connect the three pipes.

3. Determine the desired height of the lamp and use either one, two or three of the pipes supplied. Thread the wires through the pipe.

4. Connect the 3 wires according to their colours. Brown is the live wire, blue is the neutral wire, green/yellow is the earth wire.