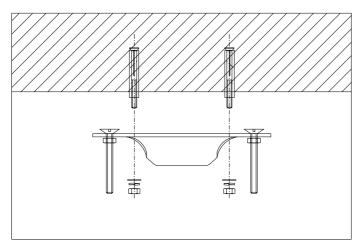

## Eichholtz B.V.

Delfweg 52 2211 VN Noordwijkerhout The Netherlands

- ★ www.eichholtz.com
- service@eichholtz.com
- **L** +31 (0)252 515 850

 $\boldsymbol{1.}$  Fix the bolts to the ceiling. Then fix the ceiling plate to ceiling with screws.