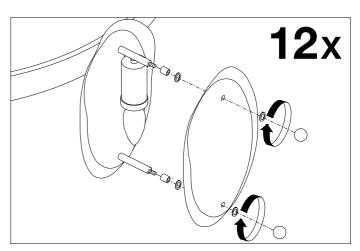

t panel before installing.

Do not connect the electricity supply until your luminaire is fully assembled and installed.

### Care instructions:

Wipe with a soft cloth, do not use chemicals or abrasive cleaning materials.

## Eichholtz B.V.

Delfweg 52 2211 VN Noordwijkerhout The Netherlands

- ★ www.eichholtz.com
- service@eichholtz.com
- **L** +31 (0)252 515 850



 $\boldsymbol{1.}$  Fix the bolts to the ceiling. Then fix the ceiling plate to ceiling with screws.



2. Connect the three pipes.



3. Determine the desired height of the lamp and use either one, two or three of the pipes supplied. Thread the wires through the pipe.



4. Connect the 3 wires according to their colours. Brown is the live wire, blue is the neutral wire, green/yellow is the earth wire.



5. Place the bulb.



6. Attach the glass to the lamp with the screws supplied.