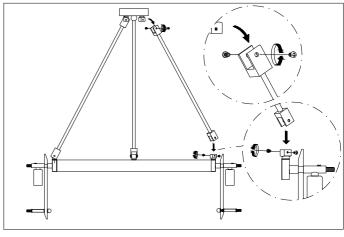

2. Connect the three pipes.

3. Determine the desired height of the lamp and use either one, two or three of the pipes supplied. Thread the wires through the pipe.

4. Connect the 3 wires according to their colours. Brown is the live wire, blue is the neutral wire, green/yellow is the earth wire.