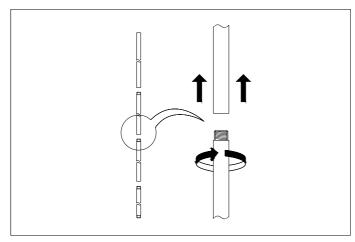

2. Connect the three pipes.

3. Determine the desired height of the lamp and use either one, two or three of the pipes supplied. Thread the wires through the pipe.

4. Connect the 3 wires according to their colours. Brown is the live wire, blue is the neutral wire, green/yellow is the earth wire.