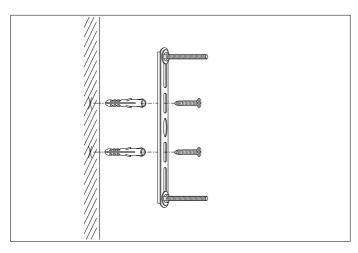

# Eichholtz B.V.

Delfweg 52 2211 VN Noordwijkerhout The Netherlands

- ★ www.eichholtz.com
- service@eichholtz.com
- **L** +31 (0)252 515 850

 $\textbf{1.} \ \mathsf{Fix} \ \mathsf{the} \ \mathsf{crossbar} \ \mathsf{to} \ \mathsf{the} \ \mathsf{wall} \ \mathsf{by} \ \mathsf{using} \ \mathsf{wall} \ \mathsf{mounting} \ \mathsf{plugs} \ \mathsf{and} \ \mathsf{screws} \ \mathsf{suitable} \ \mathsf{to} \ \mathsf{your} \ \mathsf{wall} \ \mathsf{type}.$ 