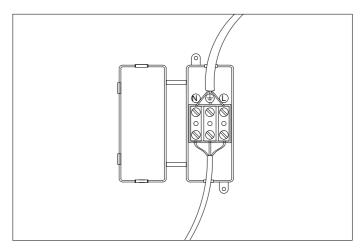

2. Connect the 3 power wires according to their colours. Brown is the live wire, blue is the neutral wire, green/yellow is the earth wire.

3. Place the lamp over the cross bar and fix it securely with the knobs.