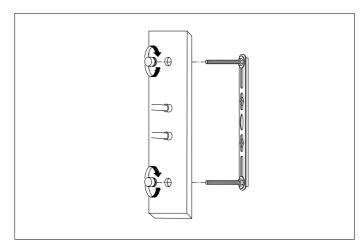

2. Connect the 3 power wires according to their colours. Brown is the live wire, blue is the neutral wire, green/yellow is the earth wire.

3. Place the lamp over the cross bar and fix it securely with the knobs.