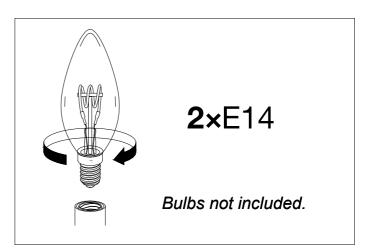

bled and installed.

#### Care instructions:

Wipe with a soft cloth, do not use chemicals or abrasive cleaning materials.

# Eichholtz B.V.

Delfweg 52 2211 VN Noordwijkerhout The Netherlands

- ★ www.eichholtz.com
- service@eichholtz.com
- **L** +31 (0)252 515 850



 $\textbf{1.} \ \mathsf{Fix} \ \mathsf{the} \ \mathsf{crossbar} \ \mathsf{to} \ \mathsf{the} \ \mathsf{wall} \ \mathsf{by} \ \mathsf{using} \ \mathsf{wall} \ \mathsf{mounting} \ \mathsf{plugs} \ \mathsf{and} \ \mathsf{screws} \ \mathsf{suitable} \ \mathsf{to} \ \mathsf{your} \ \mathsf{wall} \ \mathsf{type}.$ 



2. Connect the 3 power wires according to their colours. Brown is the live wire, blue is the neutral wire, green/yellow is the earth wire.



3. Place the lamp over the cross bar and fix it securely with the knobs.



4. Place the bulbs.