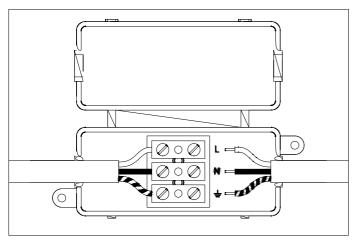

2. Fix the ceiling plate to the ceiling by using mounting plugs and screws suitable to your ceiling

3. Connect the 3 power wires according to their colours. Brown is the live wire, blue is the neutral wire, green/yellow is the earth wire.