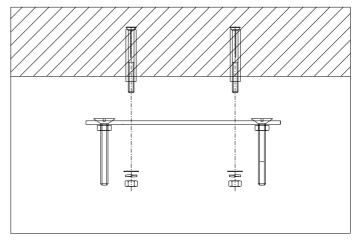

2. Fix the ceiling plate to the ceiling by using mounting plugs and screws suitable to your ceiling

3. Connect the 3 power wires according to their colours. Brown is the live wire, blue is the neutral wire, green/yellow is the earth wire.