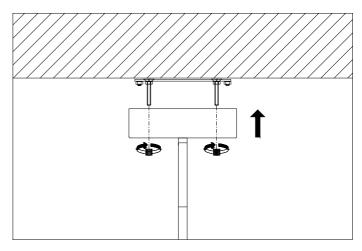

 $\textbf{4.}\,\text{Place}$  the ceiling canopy over the ceiling plate and fix it securely with the nuts.