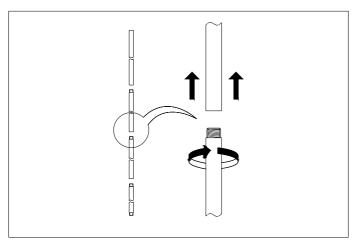

## Eichholtz B.V.

Delfweg 52 2211 VN Noordwijkerhout The Netherlands

- ★ www.eichholtz.com
- service@eichholtz.com
- **L** +31 (0)252 515 850

Determine the desired height of the lamp and use either one, two or three of the pipes supplied.
 Thread the wires trough the pipe.