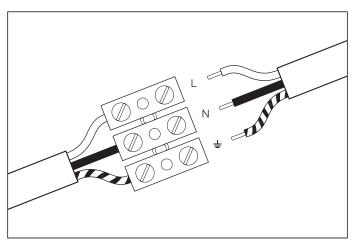

## Eichholtz B.V.

Delfweg 52 2211 VN Noordwijkerhout The Netherlands

- ♠ www.eichholtz.com
- service@eichholtz.com
- +31 (0)252 515 850

1. Connect the 3 wires according to their colours. Brown is the live wire, blue is the neutral wire, green/yellow is the earth wire.