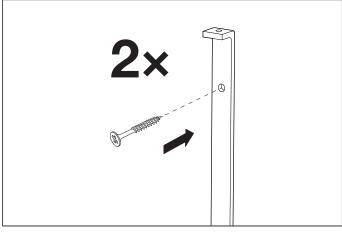

**2.** Fix the wall plate to the wall by using wall mounting plugs and screws suitable for your wall type.

**3.** Carefully place the lamp over the wall plate and align the holes in the wall plate with the holes in the lamp.