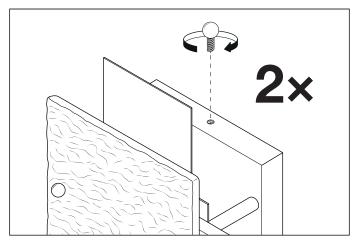

4. Secure the screw knobs on the top and the bottom of the lamp.

Carefully place the bulbs in the fittings. Do NOT turn the bulbs further than necessary, to prevent damage to the fitting.