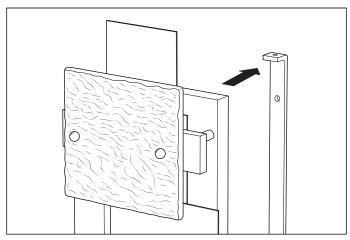

**2.** Fix the wall plate to the wall by using wall mounting plugs and screws suitable for your wall type.

**3.** Carefully place the lamp over the wall plate and align the holes in the wall plate with the holes in the lamp.