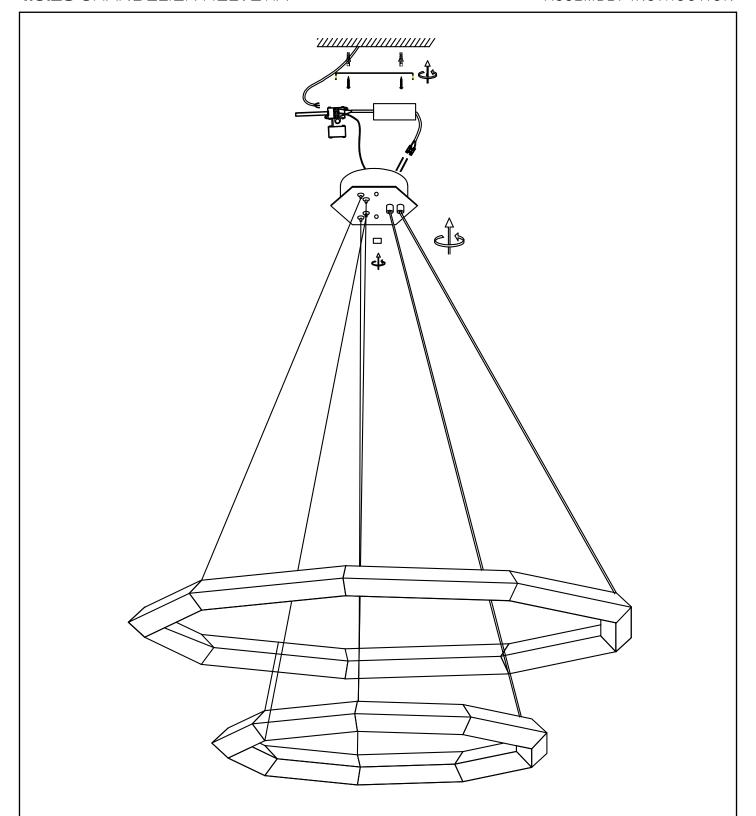

## ASSEMBLY INSTRUCTION

Fix the crossbar to the ceiling by using mounting plugs and screws suitable to your ceiling type.

Place or hold the lamp in an elevated position in such a way that the wires can freely reach the ceiling junction box.

Connect the 3 power wires to the wire connector according to their colours. Brown is the live wire, blue is the neutral wire, green/yellow is the earth wire. The LED driver is suitable to be used in combination with a LED dimmer (not included).

Adjust the height of the steel wires by pressing the wire lock on the ceiling canopy and pulling/pushing the wire through.

Adjust the height of the electric wires by pulling them through the wire nuts and fix each wire in the correct position with the screw on the side.