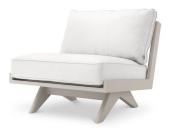

## SPECIFICATION SHEET

Item no. 115232

**Item description** Chair Lomax outdoor sand finish

Category Outdoor
Type Outdoor Chairs

## ITEM MEASUREMENTS

**Dimensions (cm)** A. 80 | B. 88 | C. 76 | D. 55 | E. 43 cm

**Dimensions (inch)** A. 31.5" | B. 34.65" | C. 29.92" | D. 21.65" | E. 16.93"

Included scatter cushions (cm) 1pcs 77 x 45 cm Included scatter cushions (inch) 1pcs 30.31" x 17.72"

## SPECIFICATIONS

Material(s) Aluminium | Polyurethane foam | Fabric | Polyester fiber

Finish(es)/colour(s)

Sand finish | sunbrella canvas

Suitable for

Suitable for outdoor use

Fabric 1

Sunbrella Canvas Canvas