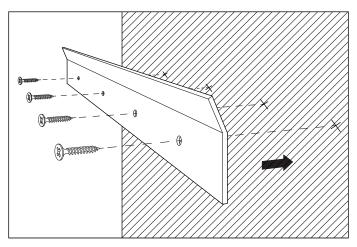

## Eichholtz B.V.

Delfweg 52 2211 VN Noordwijkerhout The Netherlands

- ★ www.eichholtz.com
- service@eichholtz.com
- +31 (0)252 515 850

1. Fix the wall plate to the wall by using wall mounting plugs and screws suitable for your wall type.