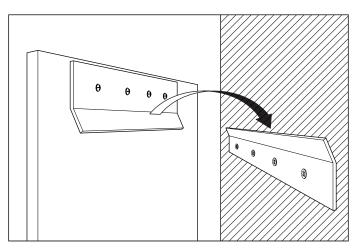

Slide the mirror plate on to the wall plate. Make sure to check if the mirror is actually hanging correctly, before letting go of the mirror.