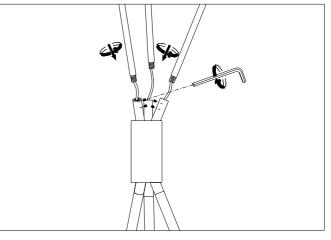

Eichholtz B.V.

Delfweg 52 2211 VN Noordwijkerhout The Netherlands

- www.eichholtz.com
- ≤ service@eichholtz.com
- **L** +31 (0)252 515 850

2. Fix the three arms with the screws supplied.

 $\ensuremath{\textbf{1.}}\xspace{-1.5mm} \ensuremath{\textbf{Fix}}\xspace{-1.5mm} \ensuremath{\textbf{the screws supplied.}}\xspace{-1.5mm}$ 