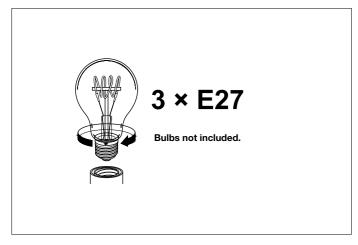

EICHHOLTZ ΞE

## Assembly instruction

## Item type

Floorlamp

Item name

Costner

Attention! Do not connect your luminaire to electricity until its fully assembled.

Care instructions:

Wipe with a soft cloth, do not use chemicals or abrasive cleaning materials.

Eichholtz B.V.

Delfweg 52 2211 VN Noordwijkerhout The Netherlands

- www.eichholtz.com
- ≤ service@eichholtz.com
- **L** +31 (0)252 515 850





2. Fix the three arms with the screws supplied.

 $\ensuremath{\textbf{1.}}\xspace{-1.5mm} \ensuremath{\textbf{Fix}}\xspace{-1.5mm} \ensuremath{\textbf{the screws supplied.}}\xspace{-1.5mm}$ 



3. Place the bulbs.