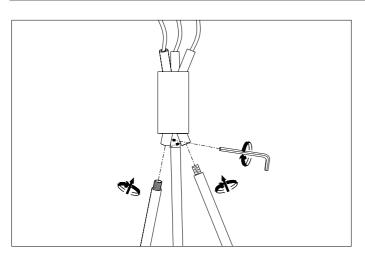

Eichholtz B.V.

Delfweg 52 2211 VN Noordwijkerhout The Netherlands

- www.eichholtz.com
- ≤ service@eichholtz.com
- **L** +31 (0)252 515 850

2. Fix the three arms with the screws supplied.

 $\ensuremath{\textbf{1.}}\xspace{-1.5mm} \ensuremath{\textbf{Fix}}\xspace{-1.5mm} \ensuremath{\textbf{the screws supplied.}}\xspace{-1.5mm}$ 