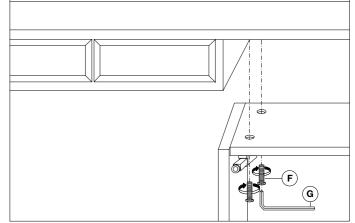

1. Assemble the top (A) to the cabinet (B) using bolts (F) and the allen key (G).

3. Take the measurements and assemble the wooden cleat (C) to your wall using wall mounting plugs and screws suitable for your wall type.