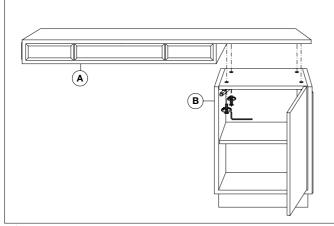

1. Assemble the top (A) to the cabinet (B) using bolts (F) and the allen key (G).

3. Take the measurements and assemble the wooden cleat (C) to your wall using wall mounting plugs and screws suitable for your wall type.

5. Make sure the cabinet is resting firmly on the floor.

2. Detail.

4. Hang the desk on the cleat.