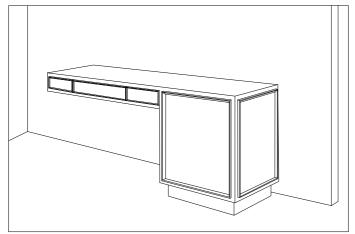

5. Make sure the cabinet is resting firmly on the floor.

2. Detail.

4. Hang the desk on the cleat.