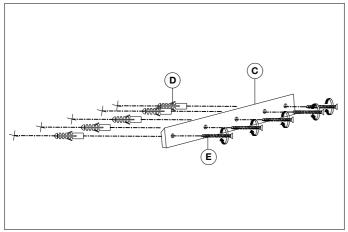

1. Assemble the top (A) to the cabinet (B) using bolts (F) and the allen key (G).

3. Take the measurements and assemble the wooden cleat (C) to your wall using wall mounting plugs and screws suitable for your wall type.