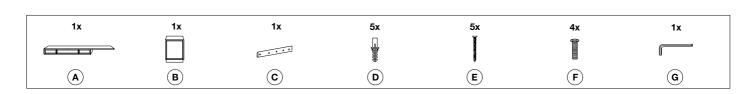

1. Assemble the top (A) to the cabinet (B) using bolts (F) and the allen key (G).

3. Take the measurements and assemble the wooden cleat (C) to your wall using wall mounting plugs and screws suitable for your wall type.