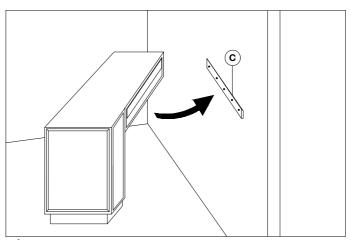

1. Assemble the top (A) to the cabinet (B) using bolts (F) and the allen key (G).

3. Take the measurements and assemble the wooden cleat (C) to your wall using wall mounting plugs and screws suitable for your wall type.