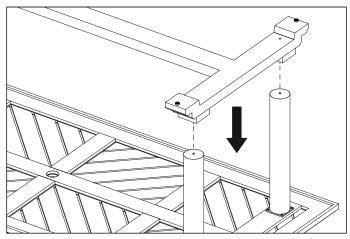

2. Fix the legs onto the table top by securing the screws with an allen key.

**3.** Carefully place the foot frame on the legs and align the holes of the foot frame with the holes in the legs.

**4.** Fix the foot frame onto the legs by securing the screws with a wrench.