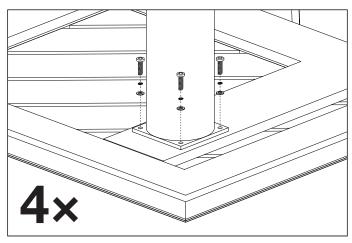

2. Fix the legs onto the table top by securing the screws with an allen key.

**3.** Carefully place the foot frame on the legs and align the holes of the foot frame with the holes in the legs.

**4.** Fix the foot frame onto the legs by securing the screws with a wrench.