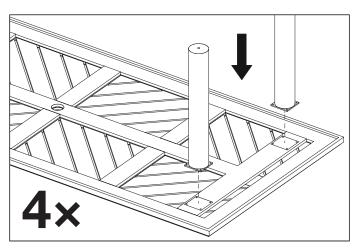

# Eichholtz B.V.

Delfweg 52 2211 VN Noordwijkerhout The Netherlands

- ★ www.eichholtz.com
- +31 (0)252 515 850

 Carefully place the legs on the table top and align the holes of the legs with the holes in the table top.