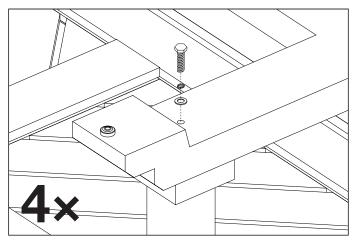

2. Fix the legs onto the table top by securing the screws with an allen key.

**3.** Carefully place the foot frame on the legs and align the holes of the foot frame with the holes in the legs.

**4.** Fix the foot frame onto the legs by securing the screws with a wrench.