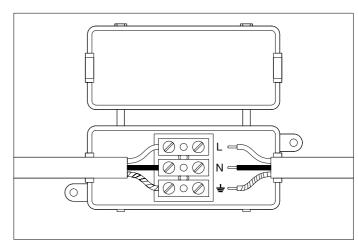

2. Connect the 3 wires according to their colours. Brown is the live wire, blue is the neutral wire, green/yellow is the earth wire.

3. Place the lamp over the wall plate and fix it securely with the screws supplied.