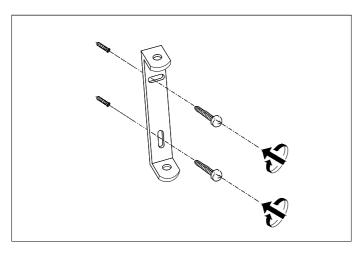

## Eichholtz B.V.

Delfweg 52 2211 VN Noordwijkerhout The Netherlands

- ★ www.eichholtz.com
- service@eichholtz.com
- **L** +31 (0)252 515 850

1. Fix the crossbar to the wall by using wall mounting plugs and screws suitable to your wall type.