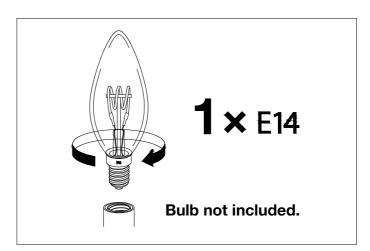

ype

Wall Lamp

## Item name

Bartoli

#### Attention!

Turn off the electricity supply at the main circuit panel before installing. Do not connect the electricity supply until your luminaire is fully assembled and installed.

### Care instructions:

Wipe with a soft cloth, do not use chemicals or abrasive cleaning materials.

## Eichholtz B.V.

Delfweg 52 2211 VN Noordwijkerhout The Netherlands

- ★ www.eichholtz.com
- service@eichholtz.com
- **L** +31 (0)252 515 850



1. Fix the crossbar to the wall by using wall mounting plugs and screws suitable to your wall type.



2. Connect the 3 wires according to their colours. Brown is the live wire, blue is the neutral wire, green/yellow is the earth wire.



3. Place the lamp over the wall plate and fix it securely with the screws supplied.



4. Place the bulb.



5. Place the alabaster.