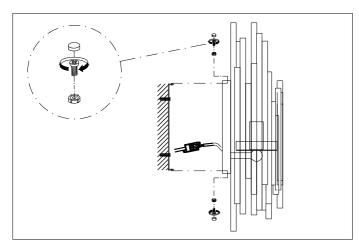

2. Connect the 3 wires according to their colours. Brown is the live wire, blue is the neutral wire, green/yellow is the earth wire.

3. Place the lamp over the wall plate and fix it securely with the screws supplied.