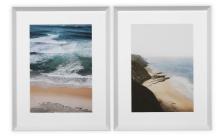

# SPECIFICATION SHEET

Item no. 118970

**Item description** Print Ocean View by Thao Courtial set of 2

White wooden frame | clear glass

Suitable for Indoor use/dry locations only

Net weight (kg) 6 Net weight (lbs) 13.22