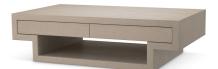

# SPECIFICATION SHEET

Item no. Item description 118710 Coffee Table Rialto washed oak veneer Washed oak veneer

Suitable for

Indoor use/dry locations only

Net weight (kg) Net weight (lbs) 88.6 195.27

### DIMENSIONS

Dimensions (cm) Dimensions (inch) Tabletop thickness (cm) Tabletop thickness (inch) L. 80 | W. 140 | H. 40 cm L. 31.50" | W. 55.12" | H. 15.75" 21.5 8.46

#### MATERIALS

**SPECIFICATIONS** 

118710

Coffee Table Rialto washed oak veneer MDF | Oak veneer

Assembly required? Drawer quantity No assembly required 4