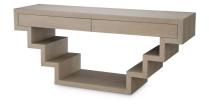

# SPECIFICATION SHEET

Item no. 118684

**Item description** Console Table Rialto washed oak veneer

Washed oak veneer

Suitable for Indoor use/dry locations only

Net weight (kg) 75.5 Net weight (lbs) 166.4

### **DIMENSIONS**

 Dimensions (cm)
 L. 180 | W. 50 | H. 77 cm

 Dimensions (inch)
 L. 70.87" | W. 19.69" | H. 30.31"

Tabletop thickness (cm)22.8Tabletop thickness (inch)8.98

#### **MATERIALS**

118684 Console Table Rialto washed oak veneer

MDF | Oak veneer | Meranti veneer