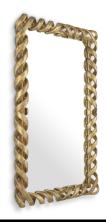

# SPECIFICATION SHEET

Item no. 118425

**Item description** Mirror Casone antique gold finish

Antique gold finish

Suitable for Indoor use/dry locations only

Net weight (kg) 48 Net weight (lbs) 105.79

## **MATERIALS**

118425 Mirror Casone antique gold finish

Mahogany wood | Mirror glass | Plywood | Metal | Iron