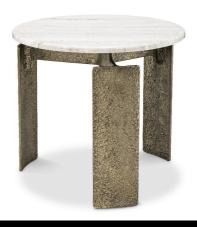

# SPECIFICATION SHEET

Item no. 118233

**Item description** Side Table Bodega antique brass finish

Antique brass finish | beige marble top

Marble is a natural material, each piece differs in color and

veining

### **DIMENSIONS**

 Dimensions (cm)
 Ø 61 | H. 55.5 cm

 Dimensions (inch)
 Ø 24.02″ | H. 21.85″

Tabletop thickness (cm)2Tabletop thickness (inch)0.79

#### **MATERIALS**

118233A Side Table Bodega antique brass finish - Stand

Aluminium

118233B Side Table Bodega antique brass finish - Marble top

Marble