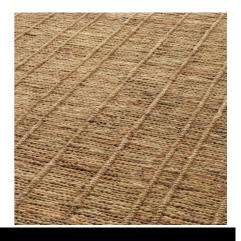

# SPECIFICATION SHEET

Item no. 118102

**Item description** Carpet Palinuro natural 300 x 400 cm

Natural

Hand knotted | flat weave | 100% jute

Suitable for Indoor use/dry locations only

Net weight (kg) 58 Net weight (lbs) 127.83

#### **MATERIALS**

118102 Carpet Palinuro natural 300 x 400 cm

Jute

Backing Cotton | polyester | latex