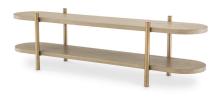

# SPECIFICATION SHEET

Item no. 118044

Item description Cabinet Scario washed oak veneer

Washed oak veneer | brushed brass finish

Suitable for Indoor use/dry locations only

Net weight (kg) 68.75 Net weight (lbs) 151.52

### **DIMENSIONS**

 Dimensions (cm)
 W. 200 | D. 48 | H. 55.5 cm

 Dimensions (inch)
 W. 78.74" | D. 18.90" | H. 21.85"

#### **MATERIALS**

118044 Cabinet Scario washed oak veneer

MDF | Oak veneer | Stainless steel

Stainless steel grade SAE 201