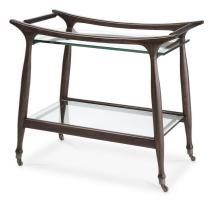

## SPECIFICATION SHEET

ltem no. Item description 118007 Trolley Manzo classic brown Classic brown finish | clear glass

Net weight (kg) Net weight (lbs)

Suitable for

Indoor use/dry locations only 23 50.69

| DIMENSIONS                                                                             |                                                                               |  |
|----------------------------------------------------------------------------------------|-------------------------------------------------------------------------------|--|
| Dimensions (cm)<br>Dimensions (inch)<br>Glass thickness (mm)<br>Glass thickness (inch) | L. 86   W. 50   H. 75.5 cm<br>L. 33.86″   W. 19.69″   H. 29.72″<br>12<br>0.47 |  |
| MATERIALS                                                                              |                                                                               |  |
| 118007A                                                                                | Trolley Manzo classic brown - Base<br>Mindi wood   Brass                      |  |
| 118007B                                                                                | Trolley Manzo classic brown - Top<br>Glass                                    |  |
| Glass type                                                                             | Tempered glass                                                                |  |
|                                                                                        | SPECIFICATIONS                                                                |  |
| Assembly required?                                                                     | No assembly required                                                          |  |
| Maximum weight load (kg)                                                               | 10                                                                            |  |
| Maximum weight load (lbs)                                                              | 22.05                                                                         |  |
| Shelf qty                                                                              | 2                                                                             |  |
| Shelf type                                                                             | Fixed                                                                         |  |
|                                                                                        | LOGISTIC INFORMATION                                                          |  |
| 118007A                                                                                | Trolley Manzo classic brown - Base   1 pc(s)                                  |  |
| Carton length (m)                                                                      | 0.96                                                                          |  |
| Carton width (m)                                                                       | 0.6                                                                           |  |
| Carton height (m)                                                                      | 0.88                                                                          |  |
| Carton cubage (m)                                                                      | 0.5069                                                                        |  |
| Gross weight (kg)<br>HS code EU                                                        | 26<br>94039100                                                                |  |
| Carton length (inch)                                                                   | 37.8                                                                          |  |
| Carton width (inch)                                                                    | 23.62                                                                         |  |
| Carton height (inch)                                                                   | 34.65                                                                         |  |
| Carton cubage (ft)                                                                     | 17.9                                                                          |  |
| Gross weight (lbs)                                                                     | 57.3                                                                          |  |
| , <del>,</del>                                                                         |                                                                               |  |
| 118007B                                                                                | Trolley Manzo classic brown - Top   1 pc(s)                                   |  |
| Carton length (m)                                                                      | 0.85                                                                          |  |