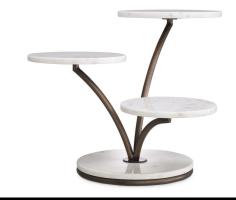

# SPECIFICATION SHEET

Item no. 118214

**Item description** Cake Standard Anza bronze finish

Bronze finish | white marble

Marble is a natural material, each piece differs in color and

veining

Suitable for Indoor use/dry locations only

## **MATERIALS**

118214 Cake Standard Anza bronze finish

Aluminium | Marble