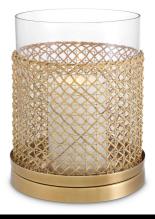

## SPECIFICATION SHEET

Item no. 117537

**Item description** Hurricane Zimmerman L rattan

Natural rattan | vintage brass finish

Suitable for Indoor use/dry locations only

Net weight (kg) 2.4 Net weight (lbs) 5.29

## **DIMENSIONS**

 Dimensions (cm)
 Ø 23.5 | H. 28 cm

 Dimensions (inch)
 Ø 9.25" | H. 11.02"

## **MATERIALS**

117537 Hurricane Zimmerman L rattan

Stainless steel | Glass | Rattan

Stainless steel grade SAE 202