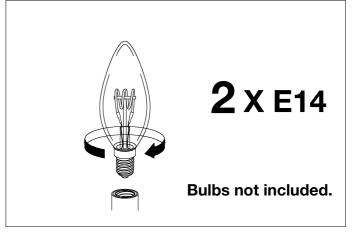

3. Place the lamp over the crossbar and fix it securely with the nuts.

4. Place the bulbs.

6. Place the glass according to the schedule and fix it withe the nuts.