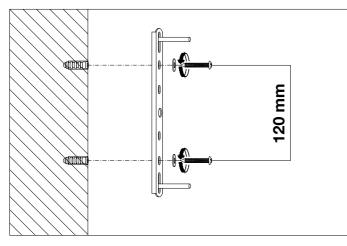

### Eichholtz B.V.

Delfweg 52 2211 VN Noordwijkerhout The Netherlands

- ★ www.eichholtz.com
- ≤ service@eichholtz.com
- **L** +31 (0)252 515 850

1. Fix the crossbar to the wall by using wall mounting plugs and screws suitable to your wall type.