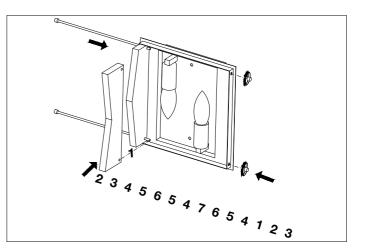

3. Place the lamp over the crossbar and fix it securely with the nuts.

4. Place the bulbs.

6. Place the glass according to the schedule and fix it withe the nuts.