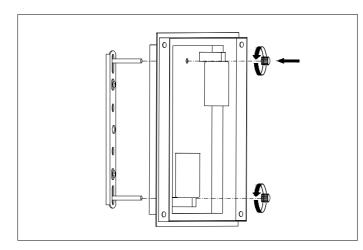

3. Place the lamp over the crossbar and fix it securely with the nuts.

4. Place the bulbs.

6. Place the glass according to the schedule and fix it withe the nuts.