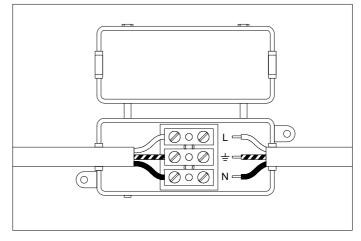

 $\label{eq:connect} \begin{array}{l} \textbf{2. Connect the 3 wires according to their colours. Brown is the live wire (L), blue is the neutral wire (N), green/yellow is the earth wire (<math display="inline">\underline{+}$ ).